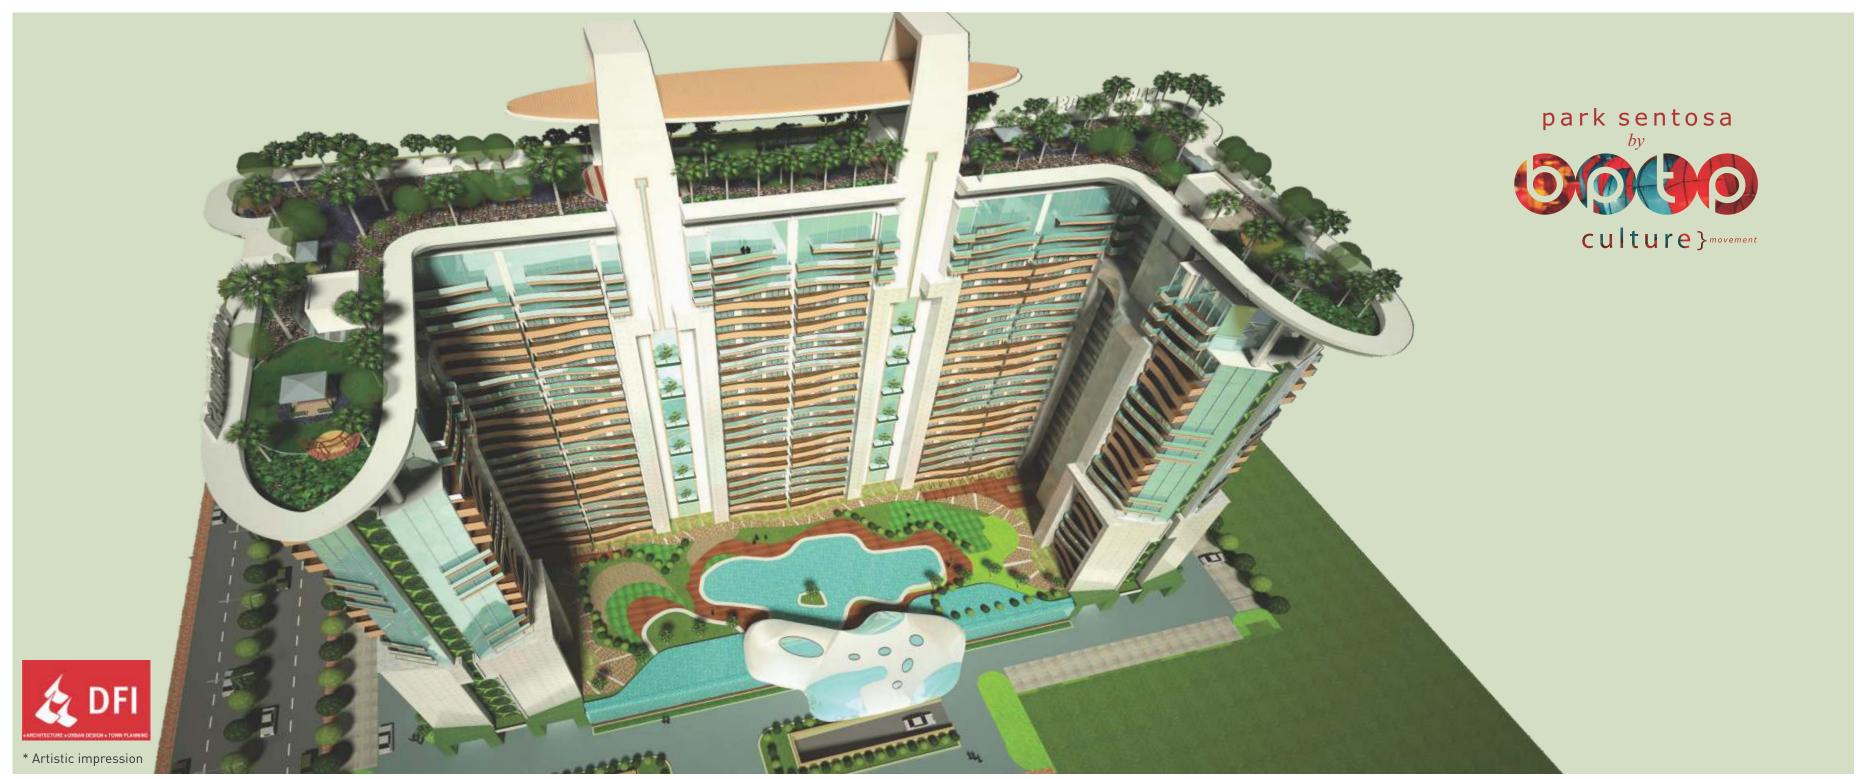

- 1. ENTRANCE PLAZA
- 2. SECURITY KIOSK
- 3. ACCENT PLANNING
- 4. DRIVEWAY IN PAVERS
- 5. DROP-OFF PLAZA
- 6. PARKING
- 7. JOGGING PATH
- 8. ENTRY PAVED PANEL

- 9. PATHWAY
- 10. MAIN POOL
- 11. KIDS POOL
- 12. PLUNGE POOL
- 13. CLUBHOUSE
- 14. SPOUT FROM PLANTING
- 15. TIMBER DECK
- 16. MERLION WITH WATERSPOUT

- 17. MOUND WITH PALM
- PLANTING
- 18. PARTY LAWN
- 19. PLAY AREA-1
- 20. PLAY AREA-2
- 21. SEATING COURT
- 22. ACTIVITY LAWN
- 23. BOUNDARY PLANTING