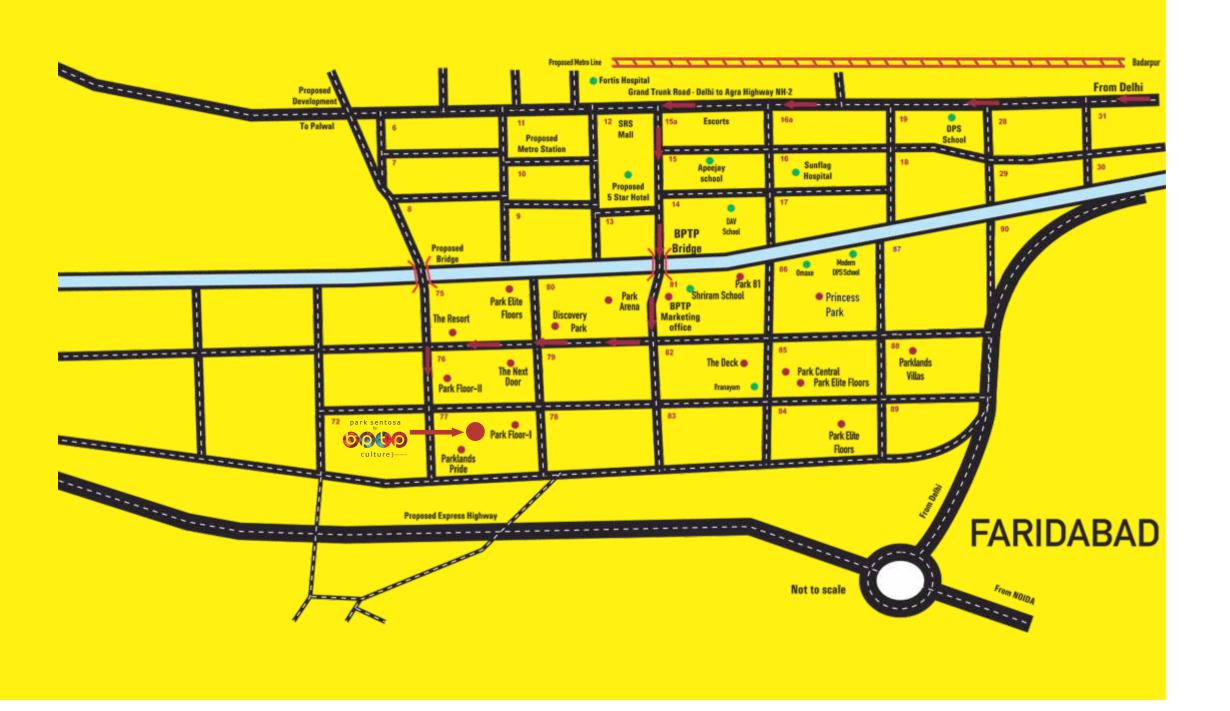

## 















The developer reserves the right to amend/alter the area, layout, elevations, specifications and amenities. Elevation, photographs/images used in the advertisement are purely artistic in nature and tend to change with/without prior notice



The developer reserves the right to amend/alter the area, layout, elevations, specifications and amenities. Elevation, photographs/images used in the advertisement are purely artistic in nature and tend to change with/without prior notice.











- 1. ENTRANCE PLAZA
- 2. SECURITY KIOSK
- 3. ACCENT PLANNING
- 4. DRIVEWAY IN PAVERS
- 5. DROP-OFF PLAZA
- 6. PARKING
- 7. JOGGING PATH
- 8. ENTRY PAVED PANEL

- 9. PATHWAY
- 10. MAIN POOL
- 11. KIDS POOL
- 12. PLUNGE POOL
- 13. CLUBHOUSE
- 14. SPOUT FROM PLANTING
- 15. TIMBER DECK
- 16. MERLION WITH WATERSPOUT

- 17. MOUND WITH PALM
- PLANTING
- 18. PARTY LAWN
- 19. PLAY AREA-1
- 20. PLAY AREA-2
- 21. SEATING COURT
- 22. ACTIVITY LAWN
- 23. BOUNDARY PLANTING



## TERRACE PLAN

- 1. JOGGING TRACK/SKYWALK
- 2. ACCENT PAVING
- 3. SERVICES AREA (PEBBLE BED) WITH BUFFER PLANTING
- 4. SEATING ALCOVE
- 5. SKYGYM
- 6. BARBEQUE COUNTER WITH TRELLIS
- 7. ACCENT PLANTING
- 8. REVOLVING SKYLOUNGE/OBSERVATORY
- 9. SEATING BLOCKS
- 10. LAWN
- 11. LIFT CORES



## SITE LAYOUT PLAN