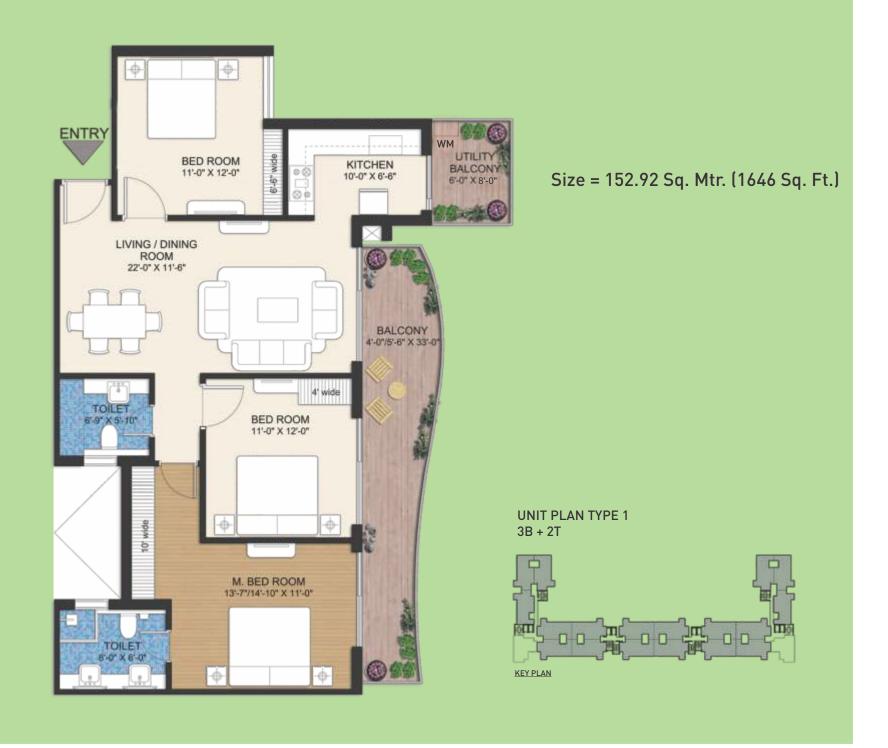

ice.











- 1. ENTRANCE PLAZA
- 2. SECURITY KIOSK
- 3. ACCENT PLANNING
- 4. DRIVEWAY IN PAVERS
- 5. DROP-OFF PLAZA
- 6. PARKING
- 7. JOGGING PATH
- 8. ENTRY PAVED PANEL

- 9. PATHWAY
- 10. MAIN POOL
- 11. KIDS POOL
- 12. PLUNGE POOL
- 13. CLUBHOUSE
- 14. SPOUT FROM PLANTING
- 15. TIMBER DECK
- 16. MERLION WITH WATERSPOUT

- 17. MOUND WITH PALM
- PLANTING
- 18. PARTY LAWN
- 19. PLAY AREA-1
- 20. PLAY AREA-2
- 21. SEATING COURT
- 22. ACTIVITY LAWN
- 23. BOUNDARY PLANTING



## TERRACE PLAN

- 1. JOGGING TRACK/SKYWALK
- 2. ACCENT PAVING
- 3. SERVICES AREA (PEBBLE BED) WITH BUFFER PLANTING
- 4. SEATING ALCOVE
- 5. SKYGYM
- 6. BARBEQUE COUNTER WITH TRELLIS
- 7. ACCENT PLANTING
- 8. REVOLVING SKYLOUNGE/OBSERVATORY
- 9. SEATING BLOCKS
- 10. LAWN
- 11. LIFT CORES



## SITE LAYOUT PLAN



















The last decade has witnessed the growth of one of the most prolific real estate companies in the National Capital Region, BPTP. Driven by the twin pillars of operational excellence and unparalleled customer experience, our endeavour is to create best in class and sustainable developments.

In just 9 years, we have successfully launched Faridabad as an incredibly promising real estate market, with our flagship project Parklands, a fully integrated township. In Gurgaon we have created perfect examples of integrated luxury townships - Amstoria and Astaire Gardens. Capital City NOIDA, our marquee mixed use project is set to create a bench mark in the Indian realty market.

Our core strengths are identifying opportunities before others, developing and successfully executing them