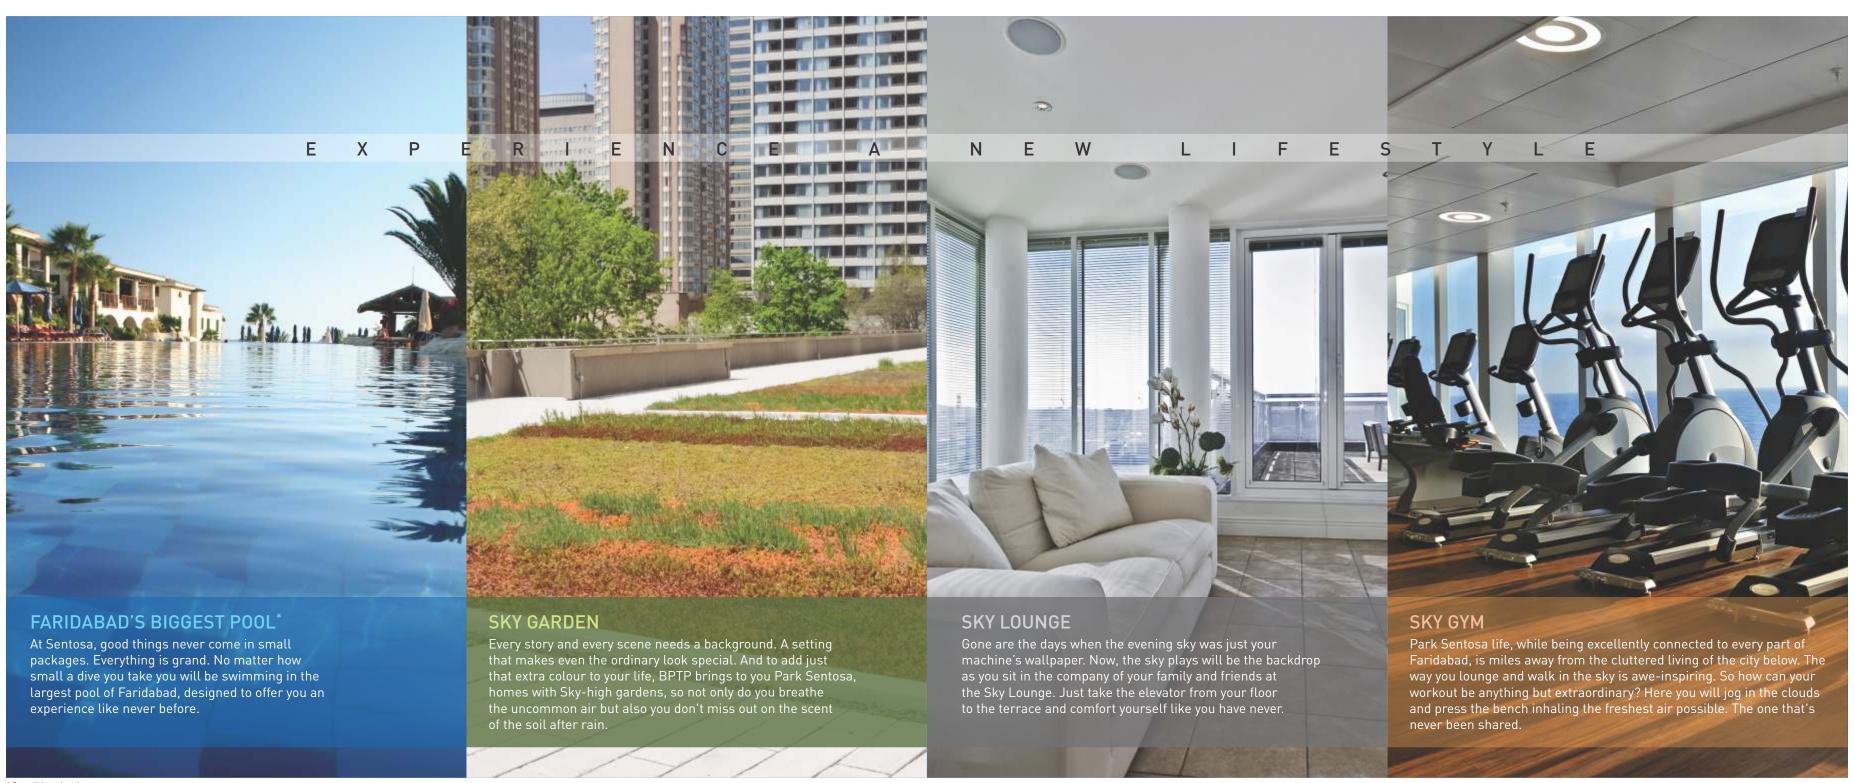

## TERRACE PLAN

- 1. JOGGING TRACK/SKYWALK
- 2. ACCENT PAVING
- 3. SERVICES AREA (PEBBLE BED) WITH BUFFER PLANTING
- 4. SEATING ALCOVE
- 5. SKYGYM
- 6. BARBEQUE COUNTER WITH TRELLIS
- 7. ACCENT PLANTING
- 8. REVOLVING SKYLOUNGE/OBSERVATORY
- 9. SEATING BLOCKS
- 10. LAWN
- 11. LIFT CORES