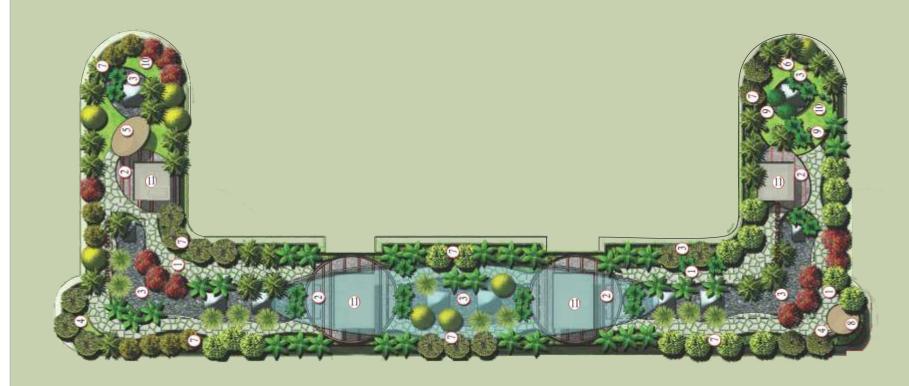

## TERRACE PLAN

- 1. JOGGING TRACK/SKYWALK
- 2. ACCENT PAVING
- 3. SERVICES AREA (PEBBLE BED) WITH BUFFER PLANTING
- 4. SEATING ALCOVE
- 5. SKYGYM
- 6. BARBEQUE COUNTER WITH TRELLIS
- 7. ACCENT PLANTING
- 8. REVOLVING SKYLOUNGE/OBSERVATORY
- 9. SEATING BLOCKS
- 10. LAWN
- 11. LIFT CORES