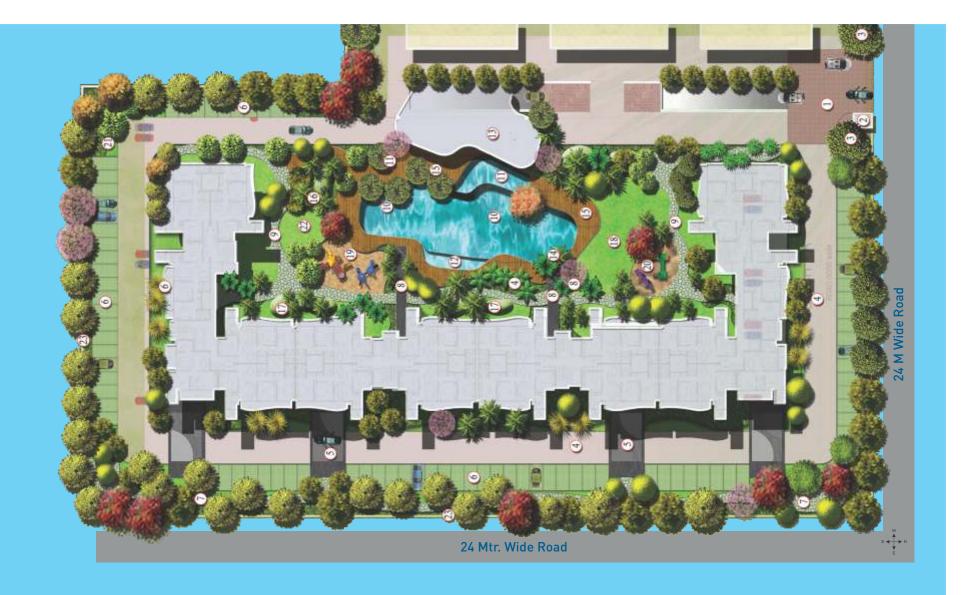

- 1. ENTRANCE PLAZA
- 2. SECURITY KIOSK
- 3. ACCENT PLANNING
- 4. DRIVEWAY IN PAVERS
- 5. DROP-OFF PLAZA
- 6. PARKING
- 7. JOGGING PATH
- 8. ENTRY PAVED PANEL

- 9. PATHWAY
- 10. MAIN POOL
- 11. KIDS POOL
- 12. PLUNGE POOL
- 13. CLUBHOUSE
- 14. SPOUT FROM PLANTING
- 15. TIMBER DECK
- 16. MERLION WITH WATERSPOUT

- 17. MOUND WITH PALM
- PLANTING
- 18. PARTY LAWN
- 19. PLAY AREA-1
- 20. PLAY AREA-2
- 21. SEATING COURT
- 22. ACTIVITY LAWN
- 23. BOUNDARY PLANTING