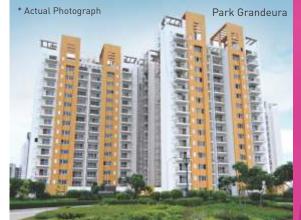

- 1. ENTRANCE PLAZA
- 2. SECURITY KIOSK
- 3. ACCENT PLANNING
- 4. DRIVEWAY IN PAVERS
- 5. DROP-OFF PLAZA
- 6. PARKING
- 7. JOGGING PATH
- 8. ENTRY PAVED PANEL

- 9. PATHWAY
- 10. MAIN POOL
- 11. KIDS POOL
- 12. PLUNGE POOL
- 13. CLUBHOUSE
- 14. SPOUT FROM PLANTING
- 15. TIMBER DECK
- 16. MERLION WITH WATERSPOUT

- 17. MOUND WITH PALM
- PLANTING
- 18. PARTY LAWN
- 19. PLAY AREA-1
- 20. PLAY AREA-2
- 21. SEATING COURT
- 22. ACTIVITY LAWN
- 23. BOUNDARY PLANTING



## TERRACE PLAN

- 1. JOGGING TRACK/SKYWALK
- 2. ACCENT PAVING
- 3. SERVICES AREA (PEBBLE BED) WITH BUFFER PLANTING
- 4. SEATING ALCOVE
- 5. SKYGYM
- 6. BARBEQUE COUNTER WITH TRELLIS
- 7. ACCENT PLANTING
- 8. REVOLVING SKYLOUNGE/OBSERVATORY
- 9. SEATING BLOCKS
- 10. LAWN
- 11. LIFT CORES



## SITE LAYOUT PLAN



















The last decade has witnessed the growth of one of the most prolific real estate companies in the National Capital Region, BPTP. Driven by the twin pillars of operational excellence and unparalleled customer experience, our endeavour is to create best in class and sustainable developments.

In just 9 years, we have successfully launched Faridabad as an incredibly promising real estate market, with our flagship project Parklands, a fully integrated township. In Gurgaon we have created perfect examples of integrated luxury townships - Amstoria and Astaire Gardens. Capital City NOIDA, our marquee mixed use project is set to create a bench mark in the Indian realty market.

Our core strengths are identifying opportunities before others, developing and successfully executing them to a s