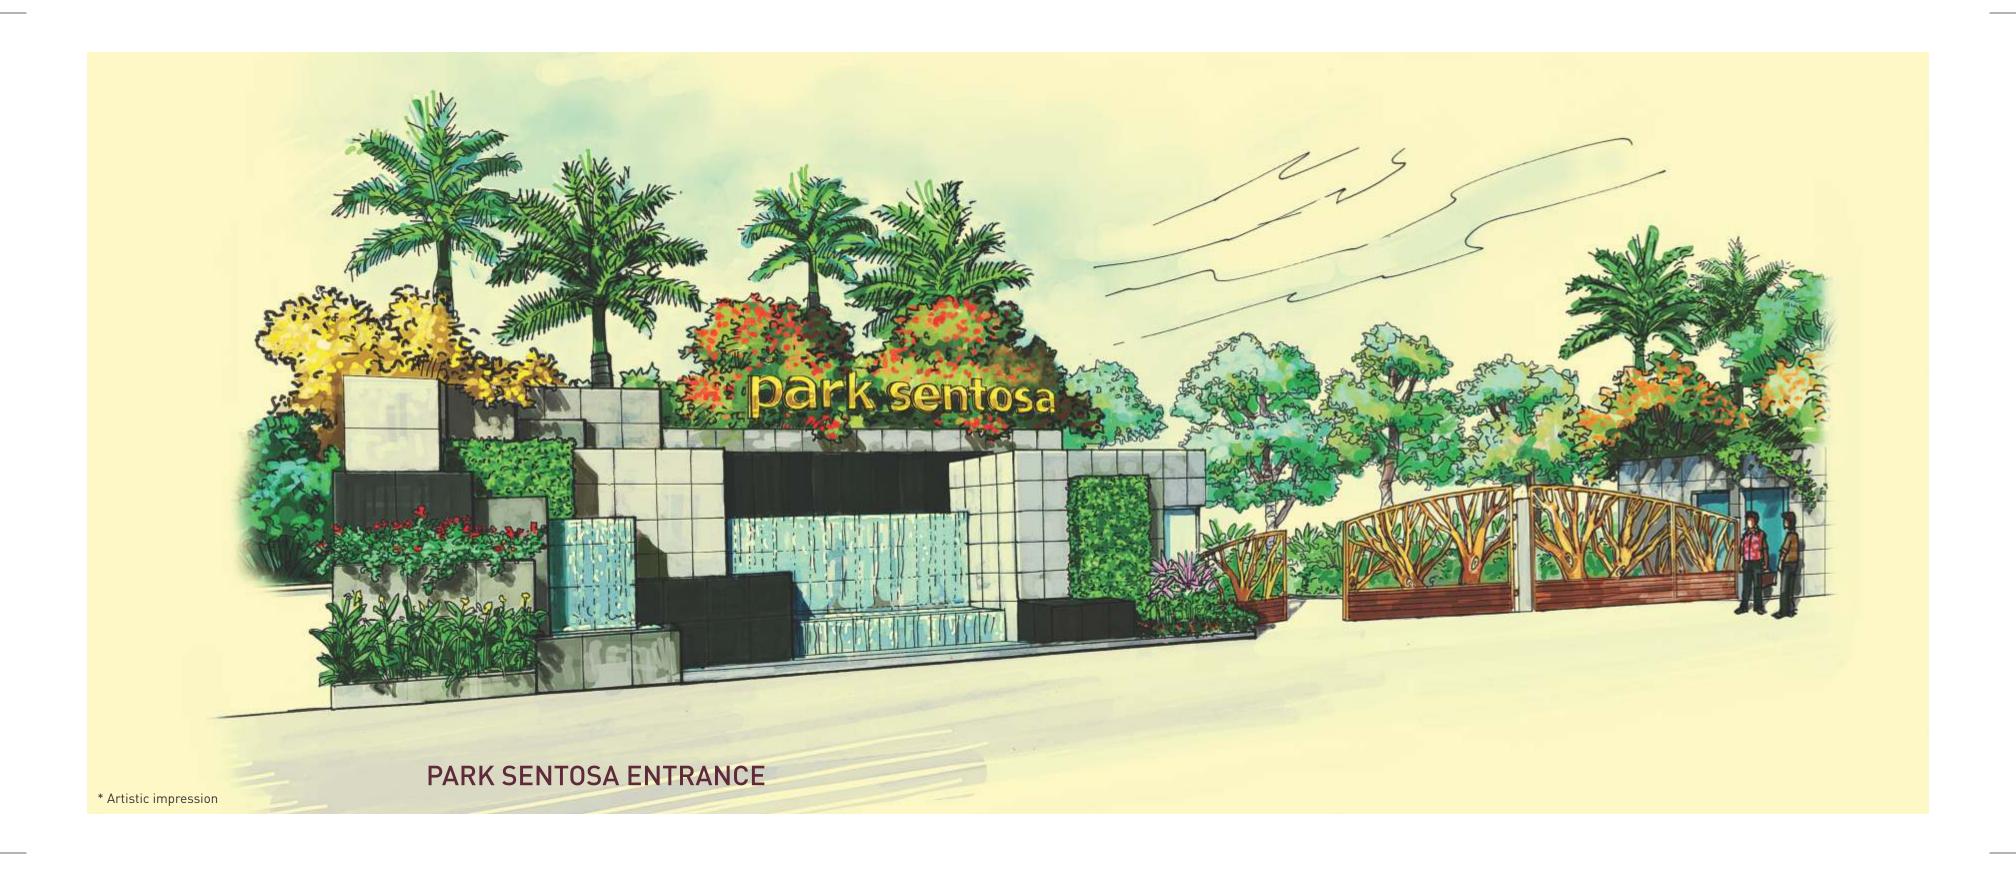

- 1. ENTRANCE PLAZA
- 2. SECURITY KIOSK
- 3. ACCENT PLANNING
- 4. DRIVEWAY IN PAVERS
- 5. DROP-OFF PLAZA
- 6. PARKING
- 7. JOGGING PATH
- 8. ENTRY PAVED PANEL

- 9. PATHWAY
- 10. MAIN POOL
- 11. KIDS POOL
- 12. PLUNGE POOL
- 13. CLUBHOUSE
- 14. SPOUT FROM PLANTING
- 15. TIMBER DECK
- 16. MERLION WITH WATERSPOUT

- 17. MOUND WITH PALM
- PLANTING
- 18. PARTY LAWN
- 19. PLAY AREA-1
- 20. PLAY AREA-2
- 21. SEATING COURT
- 22. ACTIVITY LAWN
- 23. BOUNDARY PLANTING