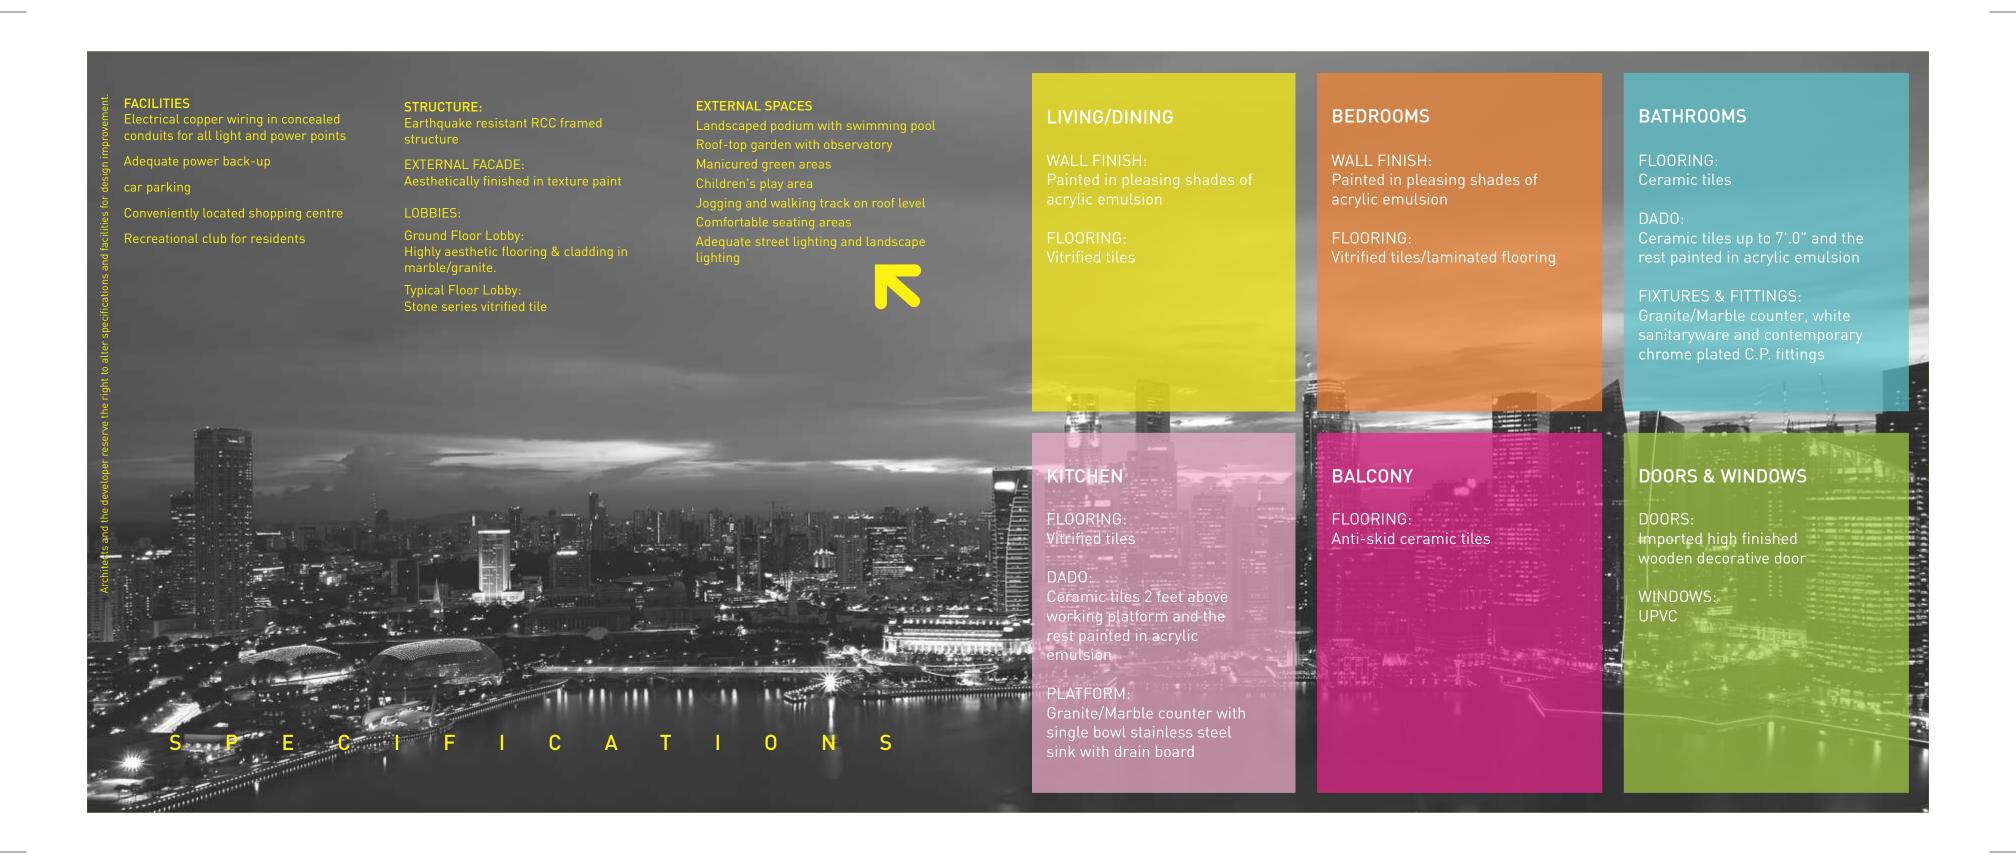

e.











- 1. ENTRANCE PLAZA
- 2. SECURITY KIOSK
- 3. ACCENT PLANNING
- 4. DRIVEWAY IN PAVERS
- 5. DROP-OFF PLAZA
- 6. PARKING
- 7. JOGGING PATH
- 8. ENTRY PAVED PANEL

- 9. PATHWAY
- 10. MAIN POOL
- 11. KIDS POOL
- 12. PLUNGE POOL
- 13. CLUBHOUSE
- 14. SPOUT FROM PLANTING
- 15. TIMBER DECK
- 16. MERLION WITH WATERSPOUT

- 17. MOUND WITH PALM
- PLANTING
- 18. PARTY LAWN
- 19. PLAY AREA-1
- 20. PLAY AREA-2
- 21. SEATING COURT
- 22. ACTIVITY LAWN
- 23. BOUNDARY PLANTING



## TERRACE PLAN

- 1. JOGGING TRACK/SKYWALK
- 2. ACCENT PAVING
- 3. SERVICES AREA (PEBBLE BED) WITH BUFFER PLANTING
- 4. SEATING ALCOVE
- 5. SKYGYM
- 6. BARBEQUE COUNTER WITH TRELLIS
- 7. ACCENT PLANTING
- 8. REVOLVING SKYLOUNGE/OBSERVATORY
- 9. SEATING BLOCKS
- 10. LAWN
- 11. LIFT CORES



## SITE LAYOUT PLAN



















The last decade has witnessed the growth of one of the most prolific real estate companies in the National Capital Region, BPTP. Driven by the twin pillars of operational excellence and unparalleled customer experience, our endeavour is to create best in class and sustainable developments.

In just 9 years, we have successfully launched Faridabad as an incredibly promising real estate market, with our flagship project Parklands, a fully integrated township. In Gurgaon we have created perfect examples of integrated luxury townships - Amstoria and Astaire Gardens. Capital City NOIDA, our marquee mixed use project is set to create a bench mark in the Indian realty market.

Our core strengths are identifying opportunities before others, developing and successfully executing them to