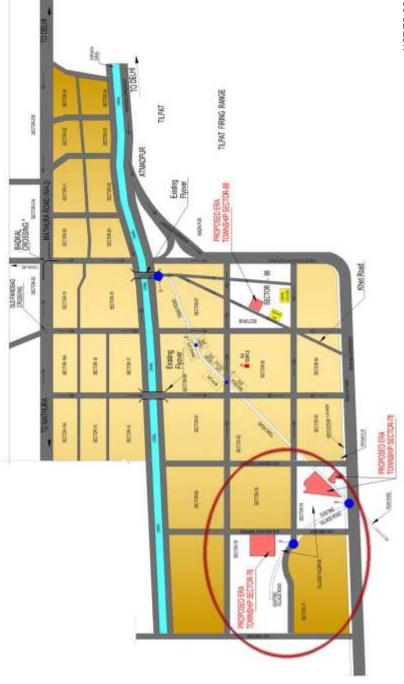

# Location Map

NOT TO SCALE

NOTE:-Distance from 'A' to 'B' = 2.0 KM Distance from 'A' to 'C' via Tigao Road = 6.5 KM Distance from 'A' to 'D' via Tigao Road = 8.0 KM Distance from 'A' to 'E' via Tigao Road = 9.5 KM