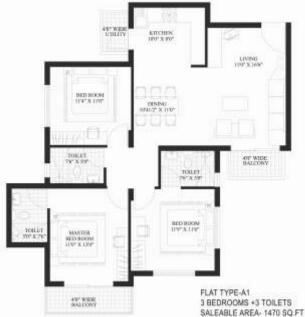

erational Badarpur Flyover and soon to be built Metro line • Convenient shopping centre within the campus • Spacious club house with swimming pool, badminton court, multipurpose hall and party lawn for social gathering, gaming areas, & sky lanes • Yoga meditation centre & health club • Nursery school, day care centre and play area for • Gazebos & jogging tracks • Fully underground power, cable TV, data and telephone cable network • 24-hour manned security station • 24-hour power back-up • 24-hour water supply • Secured gated community





# Location Map



NOT TO SCALE

NOTE:-Distance from 'A' to 'B' = 2.0 KM Distance from 'A' to 'C' via Tigao Road = 6.5 KM Distance from 'A' to 'D' via Tigao Road = 8.0 KM Distance from 'A' to 'E' via Tigao Road = 9.5 KM

### Tentative Floor Plan A1 & A2







CLUSTER PLAN 42



### Tentative Floor Plan B1 & B2









SALEABLE AREA- 1150 SQ.FT

### Era Landmarks

A premium and leading real estate company, it carries forward Era's prime objective of positioning itself as a 360 degree provider of infrastructure solutions.

With a diverse product portfolio spread across Residential, Commercial, IT Parks, Malls & Multiplexes and Hospitality, the brand stands by its motto of "Believe in Difference". In just a few years, Era Landmarks Limited has carved a distinct reputation for itself in the real estate fraternity.

### About Era Group

A world-class engineering, construction and services conglomerate with financial worth of over₹4,000 crore, comprises of 3 key companies -Era Infra Engineering Ltd., Era Buildsys Ltd. and Era Landmarks Ltd.

E