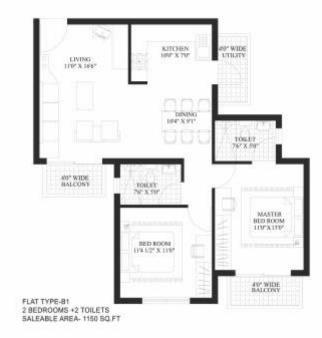

• Convenient shopping centre within the campus • Spacious club house with swimming pool, badminton court, multipurpose hall and party lawn for social gathering, gaming areas, & sky lanes • Yoga meditation centre & health club • Nursery school, day care centre and play area for • Gazebos & jogging tracks • Fully underground power, cable TV, data and telephone cable network • 24-hour manned security station • 24-hour power back-up • 24-hour water supply • Secured gated community





# Location Map



NOT TO SCALE

NOTE:-Distance from 'A' to 'B' = 2.0 KM Distance from 'A' to 'C' via Tigao Road = 6.5 KM Distance from 'A' to 'D' via Tigao Road = 8.0 KM Distance from 'A' to 'E' via Tigao Road = 9.5 KM

### Tentative Floor Plan A1 & A2







CLUSTER PLAN 42



### Tentative Floor Plan B1 & B2









SALEABLE AREA- 1150 SQ.FT

### Era Landmarks

A premium and leading real estate company, it carries forward Era's prime objective of positioning itself as a 360 degree provider of infrastructure solutions.

With a diverse product portfolio spread across Residential, Commercial, IT Parks, Malls & Multiplexes and Hospitality, the brand stands by its motto of "Believe in Difference". In just a few years, Era Landmarks Limited has carved a distinct reputation for itself in the real estate fraternity.

### About Era Group

A world-class engineering, construction and services conglomerate with financial worth of over₹4,000 crore, comprises of 3 key companies -Era Infra Engineering Ltd., Era Buildsys Ltd. and Era Landmarks Ltd.

Era's strength lies in expeditious execution of large-scale