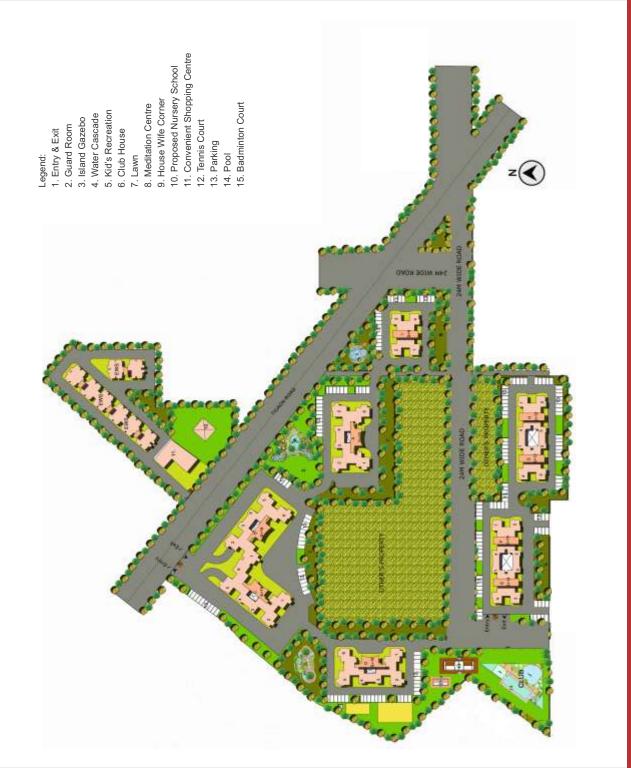

### Your ideal choice for quality living... and more

- children

on Delhi-Mathura National Highway 2 at a prime spot in Faridabad

• Close to the newly operational Badarpur Flyover and soon to be built Metro line • Convenient shopping centre within the campus • Spacious club house with swimming pool, badminton court, multipurpose hall and party lawn for social gathering, gaming areas, & sky lanes • Yoga meditation centre & health club • Nursery school, day care centre and play area for • Gazebos & jogging tracks • Fully underground power, cable TV, data and telephone cable network • 24-hour manned security station • 24-hour power back-up • 24-hour water supply • Secured gated community

### Tentative Floor Plan A1 & A2

CLUSTER PLAN 42

### Tentative Floor Plan B1 & B2

SALEABLE AREA- 1150 SQ.FT