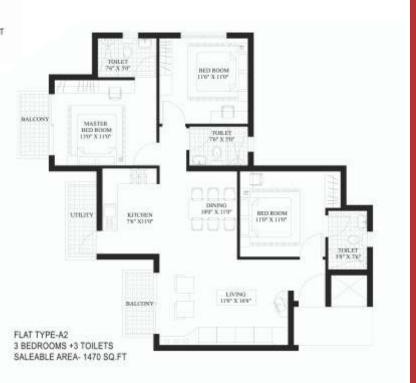

ver and soon to be built Metro line • Convenient shopping centre within the campus • Spacious club house with swimming pool, badminton court, multipurpose hall and party lawn for social gathering, gaming areas, & sky lanes • Yoga meditation centre & health club • Nursery school, day care centre and play area for • Gazebos & jogging tracks • Fully underground power, cable TV, data and telephone cable network • 24-hour manned security station • 24-hour power back-up • 24-hour water supply • Secured gated community





# Location Map



NOT TO SCALE

NOTE:-Distance from 'A' to 'B' = 2.0 KM Distance from 'A' to 'C' via Tigao Road = 6.5 KM Distance from 'A' to 'D' via Tigao Road = 8.0 KM Distance from 'A' to 'E' via Tigao Road = 9.5 KM

### Tentative Floor Plan A1 & A2







CLUSTER PLAN 42



### Tentative Floor Plan B1 & B2









SALEABLE AREA- 1150 SQ.FT

### Era Landmarks

A premium and leading real estate company, it carries forward Era's prime objective of positioning itself as a 360 degree provider of infrastructure solutions.

With a diverse product portfolio spread across Residential, Commercial, IT Parks, Malls & Multiplexes and Hospitality, the brand stands by its motto of "Believe in Difference". In just a few years, Era Landmarks Limited has carved a distinct reputation for itself in the real estate fraternity.

### About Era Group

A world-class engineering, construction and services conglomerate with financial worth of over₹4,000 crore, comprises of 3 key companies -Era Infra Engineering Ltd., Era Buildsys Ltd. and Era Landmarks Ltd.

Era's strength lies in e