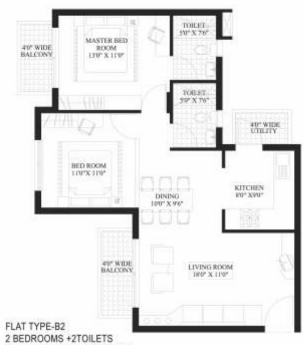

enient shopping centre within the campus • Spacious club house with swimming pool, badminton court, multipurpose hall and party lawn for social gathering, gaming areas, & sky lanes • Yoga meditation centre & health club • Nursery school, day care centre and play area for • Gazebos & jogging tracks • Fully underground power, cable TV, data and telephone cable network • 24-hour manned security station • 24-hour power back-up • 24-hour water supply • Secured gated community





# Location Map



NOT TO SCALE

NOTE:-Distance from 'A' to 'B' = 2.0 KM Distance from 'A' to 'C' via Tigao Road = 6.5 KM Distance from 'A' to 'D' via Tigao Road = 8.0 KM Distance from 'A' to 'E' via Tigao Road = 9.5 KM

### Tentative Floor Plan A1 & A2







CLUSTER PLAN 42



### Tentative Floor Plan B1 & B2









SALEABLE AREA- 1150 SQ.FT

### Era Landmarks

A premium and leading real estate company, it carries forward Era's prime objective of positioning itself as a 360 degree provider of infrastructure solutions.

With a diverse product portfolio spread across Residential, Commercial, IT Parks, Malls & Multiplexes and Hospitality, the brand stands by its motto of "Believe in Difference". In just a few years, Era Landmarks Limited has carved a distinct reputation for itself in the real estate fraternity.

### About Era Group

A world-class engineering, construction and services conglomerate with financial worth of over₹4,000 crore, comprises of 3 key companies -Era Infra Engineering Ltd., Era Buildsys Ltd. and Era Landmarks Ltd.

Era's strength lies in expeditious execution of large-scale and co