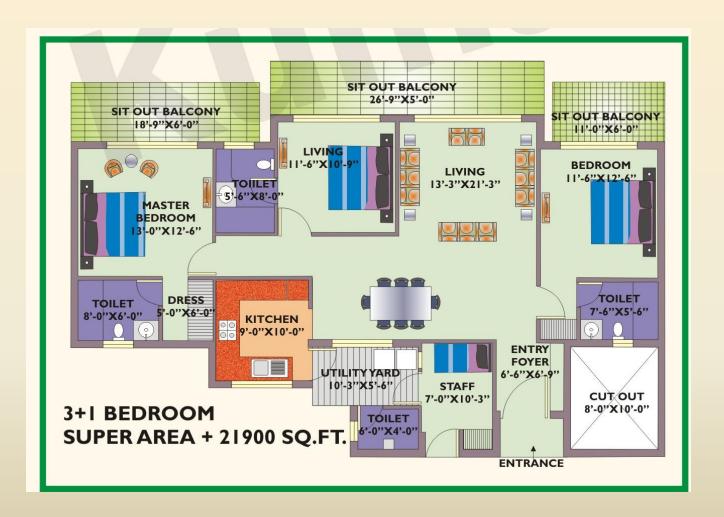

# Unit Plan | 2190 Sq. Ft.

SCO 97, Sector 16, Faridabad 0129-4160501/601/701 wwww.kumarproperties.in