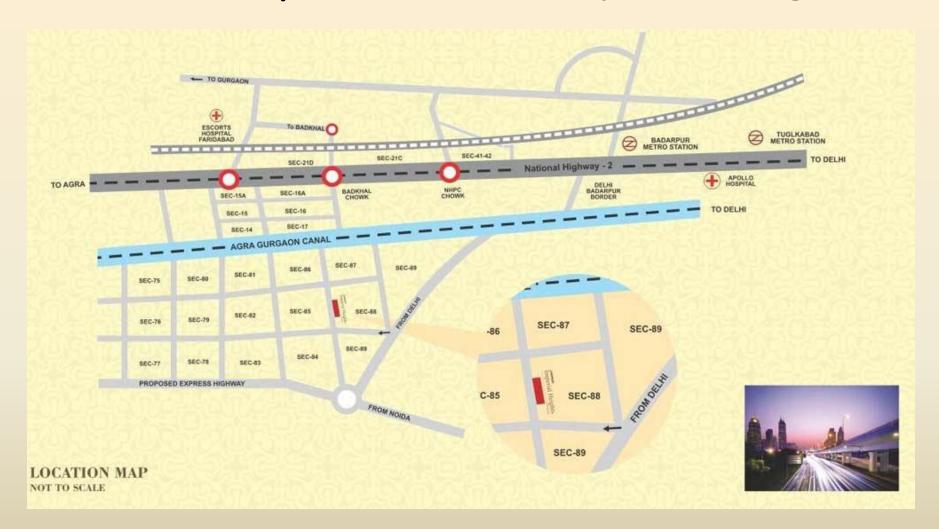

# Imperial Heights Faridabad



#### Introduction | Landmark - Imperial Heights

- Thoughtfully designed as a future home rendering an international appeal.
- Unmatched planning is aptly complimented by efficient space management and exquisite designing.
- Expertise and innovation in every sphere is what sets apart Imperial Heights.
- It brings you an array of urbane apartments that redefines luxury and creates an unmatched living experience.



## Location | Landmark - Imperial Heights





### Site Plan | Landmark - Imperial Heights





# Unit Plan | 2190 Sq. Ft.







SCO 97, Sector 16, Faridabad 0129-4160501/601/701 wwww.kumarproperties.in