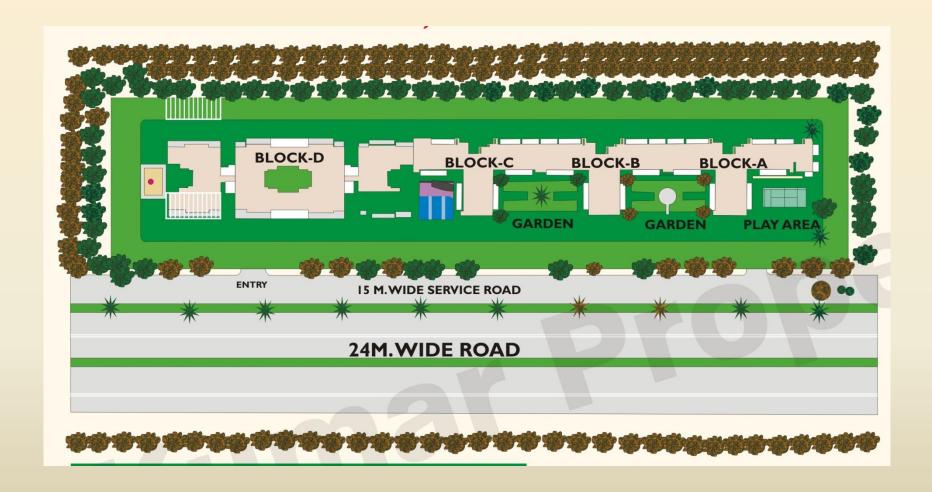

# Imperial Heights Faridabad



#### Introduction | Landmark - Imperial Heights

- Thoughtfully designed as a future home rendering an international appeal.
- Unmatched planning is aptly complimented by efficient space management and exquisite designing.
- Expertise and innovation in every sphere is what sets apart Imperial Heights.
- It brings you an array of urbane apartments that redefines luxury and creates an unmatched living experience.



## Location | Landmark - Imperial Heights





### Site Plan | Landmark - Imperial Heights





# Unit Plan | 2190 Sq. Ft.







SCO 97, Sector 16, Faridabad 0129-4160501/601/701 wwww.kumarproperties.in