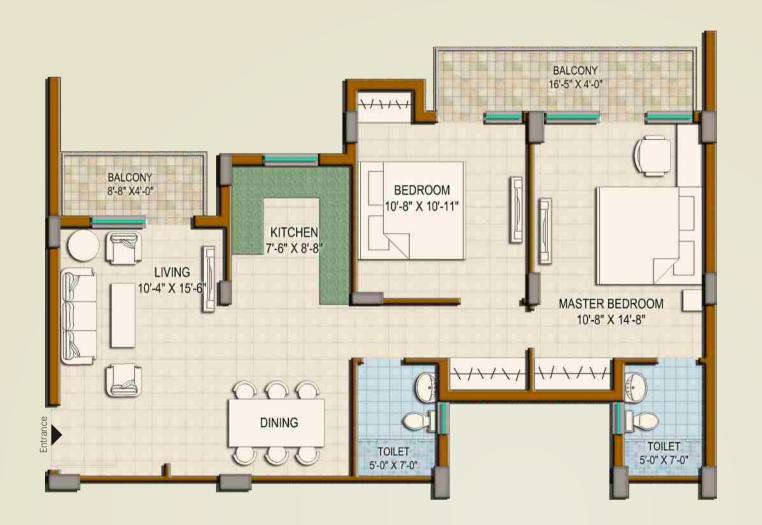

y and rejoice at the indoor games section with table tennis and other play offs.

Gardens, children's parks and water bodies

Jogging tracks | Card room

State-of-the-art club house

Community hall | Convenience shopping mart

Restaurant & café | Spa & gymnasium

Swimming pool, steam room & jacuzzi

Badminton courts & play ground







### safe. amiable. amenities.



Universal Greens has all the primary residential necessities in place. Every essential detail has been taken care of, all to give you a better living experience. The modern technology security systems ensure optimum safety inside the complex.

Adequate security system | 100% Power back-up

Fire protection systems

RO plant for water purification

Broadband connectivity

Open and covered car parking







### FLOOR PLANS







2 BDR Super Area - 1084 Sq. Ft.

### FLOOR PLANS







Type 1 3 BDR + Study + SQ Super Area - 1978 Sq. Ft. Type 2 3 BDR + Study + SQ Super Area - 1979 Sq. Ft.

#### **SPECIFICATIONS**

#### STRUCTURE

Earthquake resistant RCC framed construction

#### LIVING, DINING & LOBBY / PASSAGE

Vitrified Tiles Floor

Pleasing shades of Distemper Walls Ceiling POP cornices with Distemper

#### **BEDROOMS**

Wooden laminated flooring (optional) Floor

& Vitrified Tiles

Walls Pleasing shades of Distemper

Ceiling Distemper

#### **BALCONIES**

**Antiskid Ceramic Tiles** Floor Walls / Ceiling Permanent Paint Finish Railings

Metal railings

#### **KITCHEN**

Walls Ceramic Tiles & Distemper in balance area

**Antiskid Ceramic Tiles** 

Counter

Fittings / Fixtures Utility Balconies CP fittings SS S