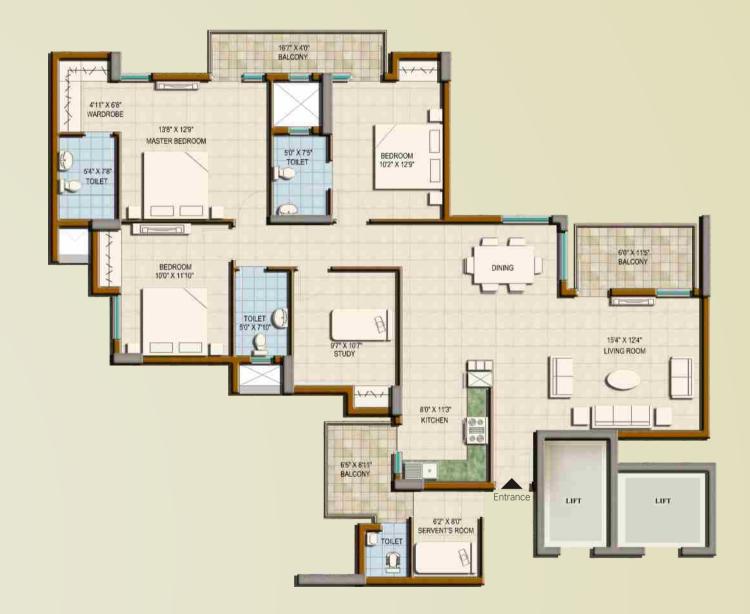

### FLOOR PLANS

Type 1 3 BDR + Study + SQ Super Area - 1978 Sq. Ft. Type 2 3 BDR + Study + SQ Super Area - 1979 Sq. Ft.