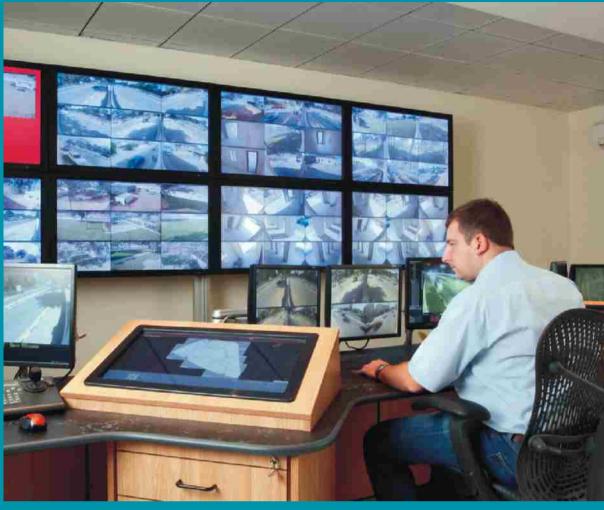

### safe. amiable. amenities.

Universal Greens has all the primary residential necessities in place. Every essential detail has been taken care of, all to give you a better living experience. The modern technology security systems ensure optimum safety inside the complex.

Adequate security system | 100% Power back-up

Fire protection systems

RO plant for water purification

Broadband connectivity

Open and covered car parking

#### **SECURITY**

Controlled Entrance & Exit, gated community.