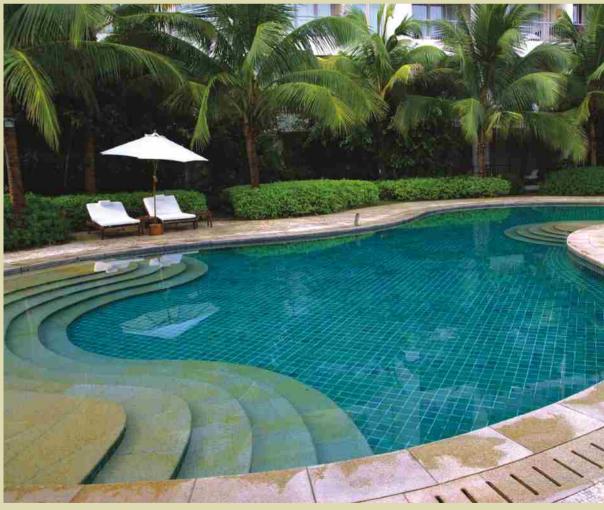

### pleasant. perfect. facilities.

Universal Greens showcases a beautiful world that spreads from the chorus of nature. The world-class amenities at your disposal bring forth an ideal mix of enjoyment options. The health club has been conceptualized of to ensure good health of its inhabitants. Spend time to enjoy and rejoice at the indoor games section with table tennis and other play offs.

Gardens, children's parks and water bodies

Jogging tracks | Card room

State-of-the-art club house

Community hall | Convenience shopping mart

Restaurant & café | Spa & gymnasium

Swimming pool, steam room & jacuzzi