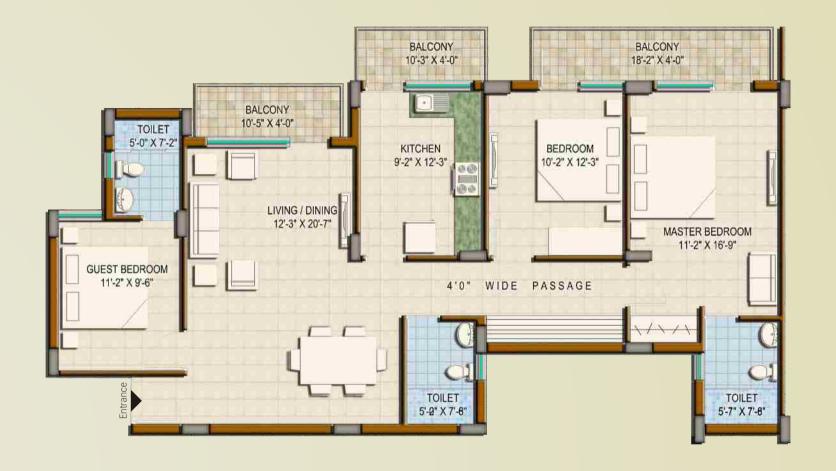

### FLOOR PLANS

Type 1 3 BDR + Study + SQ Super Area - 1978 Sq. Ft. Type 2 3 BDR + Study + SQ Super Area - 1979 Sq. Ft.