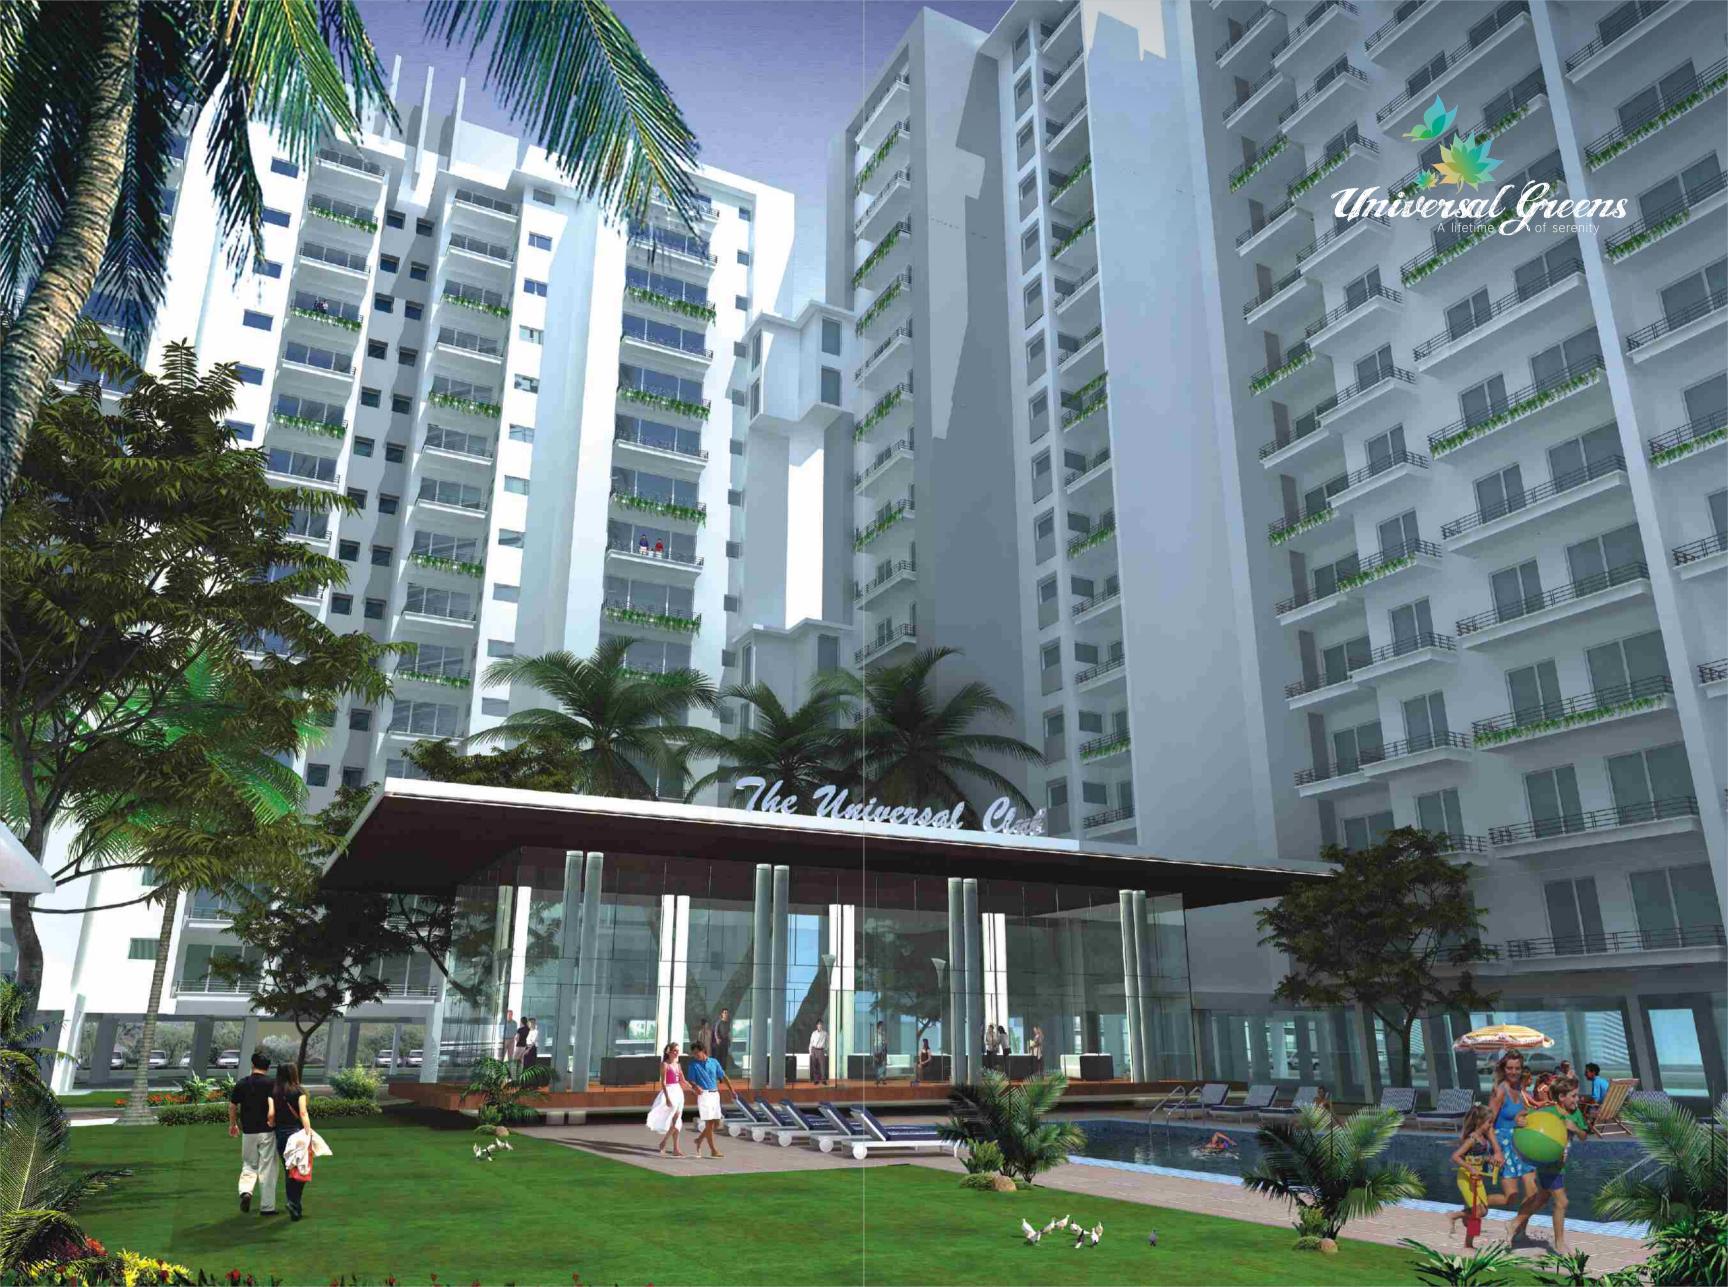

# magnificent. affluent. magical.

It is the all-green township in Faridabad spread over 10.93 Acres. With wide open spaces and ample greens, these homes invite residents into a world of harmony and gracious elegance. The residential complex comprises of 6 towers, each having floors ranging from stilt+13 to stilt+18 floors.

Universal Greens offers editions of 2, 3 & 4 bedroom apartments. And the architecture is such that every apartment on every tower faces greens.

Strategically located in Sec-85 & Sec-88, Faridabad
76% Open green area
Wide landscaping and extensive plantations
Pollution-free living

### pleasant. perfect. facilities.

Universal Greens showcases a beautiful world that spreads from the chorus of nature. The world-class amenities at your disposal bring forth an ideal mix of enjoyment options. The health club has been conceptualized of to ensure good health of its inhabitants. Spend time to enjoy and rejoice at the indoor games section with table tennis and other play offs.

Gardens, children's parks and water bodies

Jogging tracks | Card room

State-of-the-art club house

Community hall | Convenience shopping mart

Restaurant & café | Spa & gymnasium

Swimming pool, steam room & jacuzzi