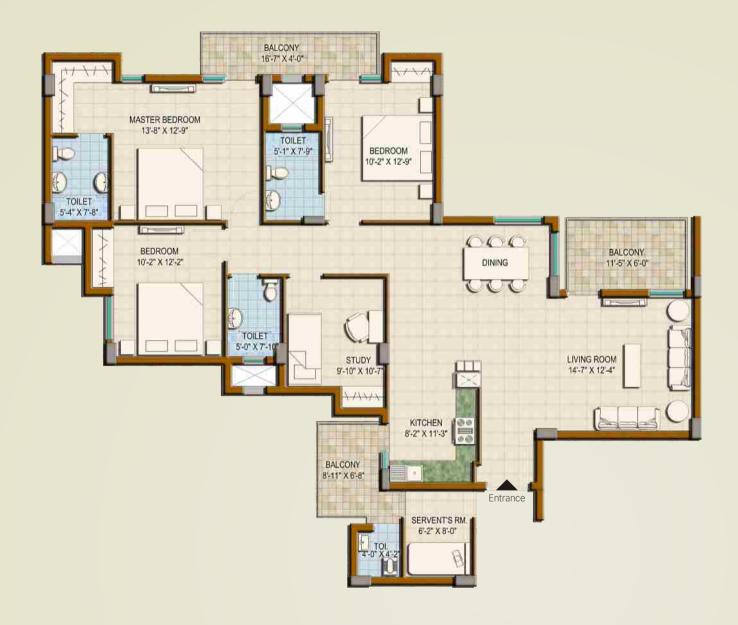

### FLOOR PLANS

Type 1 3 BDR + Study + SQ Super Area - 1978 Sq. Ft. Type 2 3 BDR + Study + SQ Super Area - 1979 Sq. Ft.