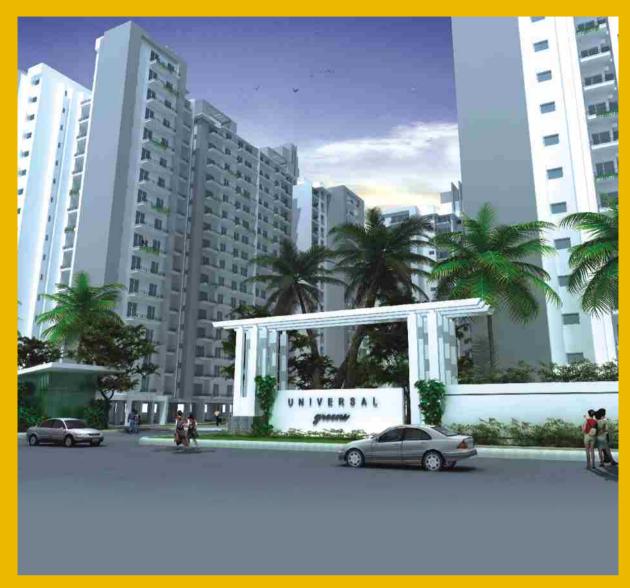

# magnificent. affluent. magical.

It is the all-green township in Faridabad spread over 10.93 Acres. With wide open spaces and ample greens, these homes invite residents into a world of harmony and gracious elegance. The residential complex comprises of 6 towers, each having floors ranging from stilt+13 to stilt+18 floors.

Universal Greens offers editions of 2, 3 & 4 bedroom apartments. And the architecture is such that every apartment on every tower faces greens.

Strategically located in Sec-85 & Sec-88, Faridabad
76% Open green area
Wide landscaping and extensive plantations
Pollution-free living