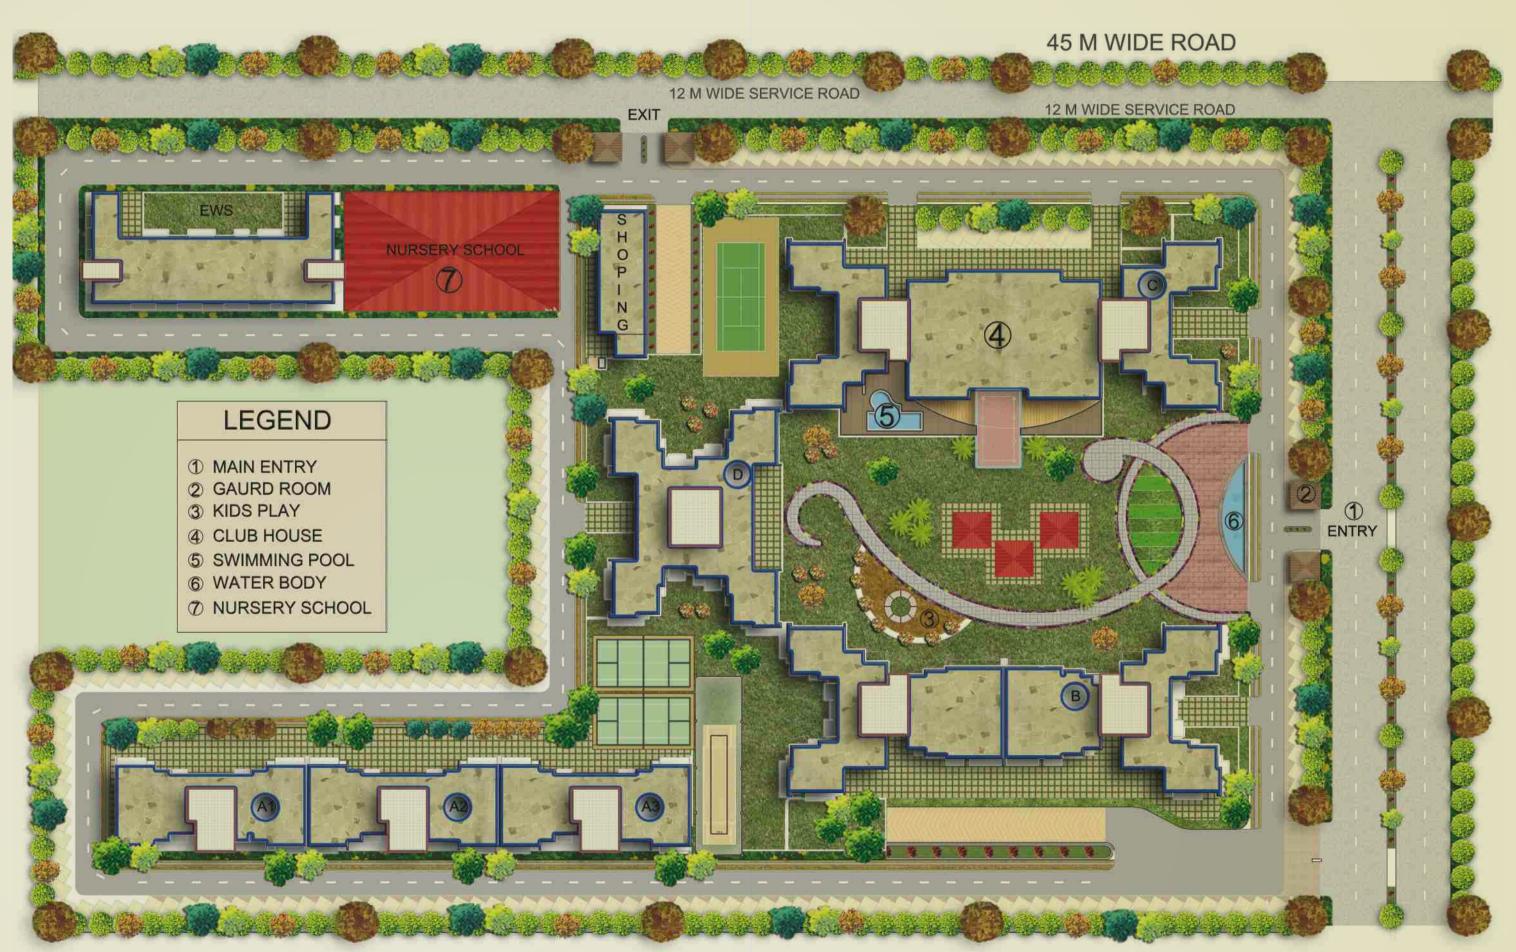

# magnificent. affluent. magical.

It is the all-green township in Faridabad spread over 10.93 Acres. With wide open spaces and ample greens, these homes invite residents into a world of harmony and gracious elegance. The residential complex comprises of 6 towers, each having floors ranging from stilt+13 to stilt+18 floors.

Universal Greens offers editions of 2, 3 & 4 bedroom apartments. And the architecture is such that every apartment on every tower faces greens.

Strategically located in Sec-85 & Sec-88, Faridabad
76% Open green area
Wide landscaping and extensive plantations
Pollution-free living

### pleasant. perfect. facilities.

Universal Greens showcases a beautiful world that spreads from the chorus of nature. The world-class amenities at your disposal bring forth an ideal mix of enjoyment options. The health club has been conceptualized of to ensure good health of its inhabitants. Spend time to enjoy and rejoice at the indoor games section with table tennis and other play offs.

Gardens, children's parks and water bodies

Jogging tracks | Card room

State-of-the-art club house

Community hall | Convenience shopping mart

Restaurant & café | Spa & gymnasium

Swimming pool, steam room & jacuzzi

Badminton courts & play ground