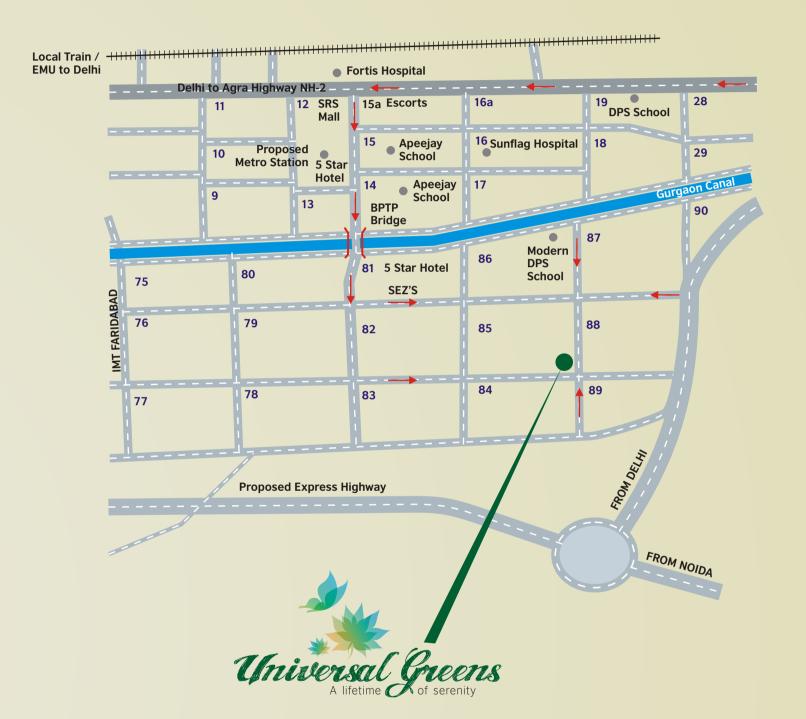

### strategic. reachable. locale.

In the last 3 years, Faridabad has emerged as the leader in providing affordable and easily accessible homes amongst all competing suburbs. With Jasola and Mohan Co-operative emerging as strong magnets, there is a huge emerging corporate buyer market for homes in Faridabad.

Faridabad is Haryana's fastest growing district

Unmatched connectivity from South Delhi, Noida, Gurgaon and East Delhi

NH-2 & Metro Rail to enhance the connectivity between Faridabad and Delhi is progressing fast

A brand new Expressway and the Badarpur Flyover connecting Delhi to Faridabad

Just 30 minutes drive from GK-II and New Friends Colony
The western part of the city is called New Industrial Town
Upcoming IT/ITES Companies relocating to Faridabad
in huge numbers