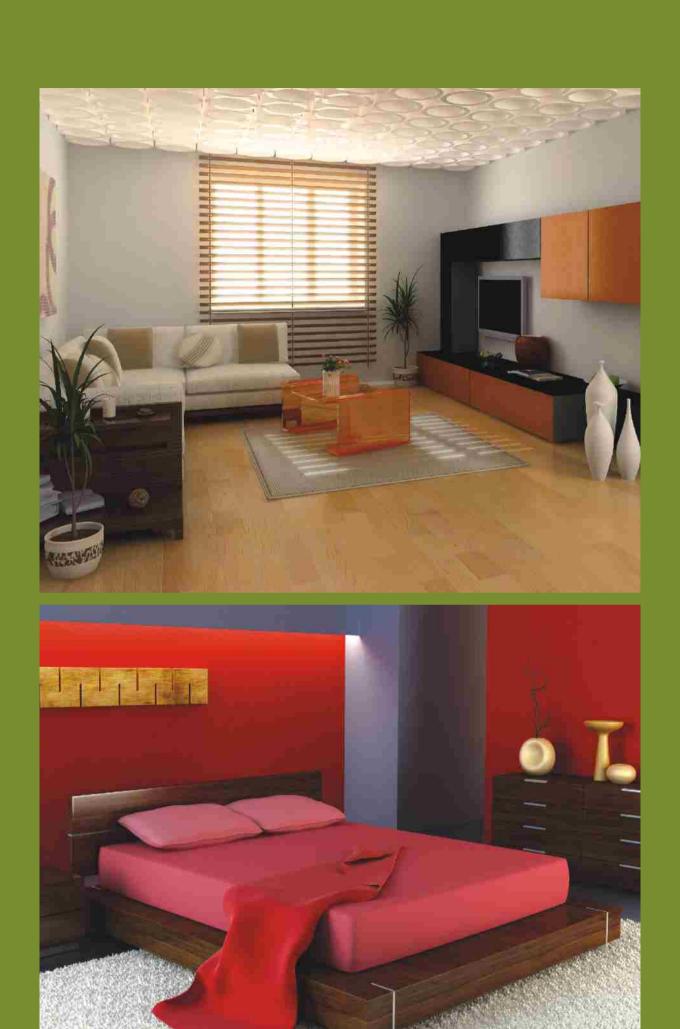

# lively. spacious. interiors.

Universal Greens has been designed to provide luxurious yet economical living. All the towers have been combined together to form a peaceful and rhythmic cityscape. The vibrant interiors fully complement the bright exteriors to furnish an aesthetically pleasing harmony. Moreover, the layouting has been done in such a way that enables more usable space. All the specifications are sturdy and easier to maintain because of their high quality standards.

In editions of 2, 3 & 4 bedroom apartments

Aesthetically designed

Optimum space management

More usable balcony space

All apartments facing lush greens

Sturdy and quality specifications

#### **BEDROOMS**

Wooden laminated flooring (optional) Floor

& Vitrified Tiles

Walls Pleasing shades of Distemper

Ceiling Distemper