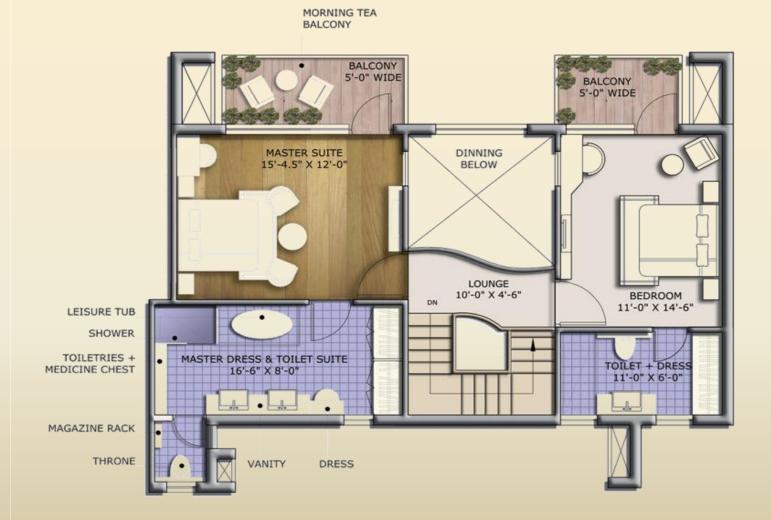

### Introduction | Discovery Park

Group housing project with special care to meet the requirements of children

 The project will feature parks and a multitude of facilities to ensure the overall development of your children

• Discovery Park features, a rock-climbing wall, badminton courts, swimming pool and open, green spaces for outdoor activities.

The project is close to the Sector 81 and 75 bridges



## Location | Discovery Park





## Site Plan | Discovery Park





## Unit Plan | 1120 Sq. Ft.





## Unit Plan | 1380 Sq. Ft.







# Unit Plan | 1625 Sq. Ft.







#### Unit Plan | 2440 Sq. Ft. (Lower Level)





#### Unit Plan | 2440 Sq. Ft. (Upper Level)





## Thank you ©



SCO 97, Sector-16, Faridabad 0129 – 4160501/601/701 www.kumarproperties.in