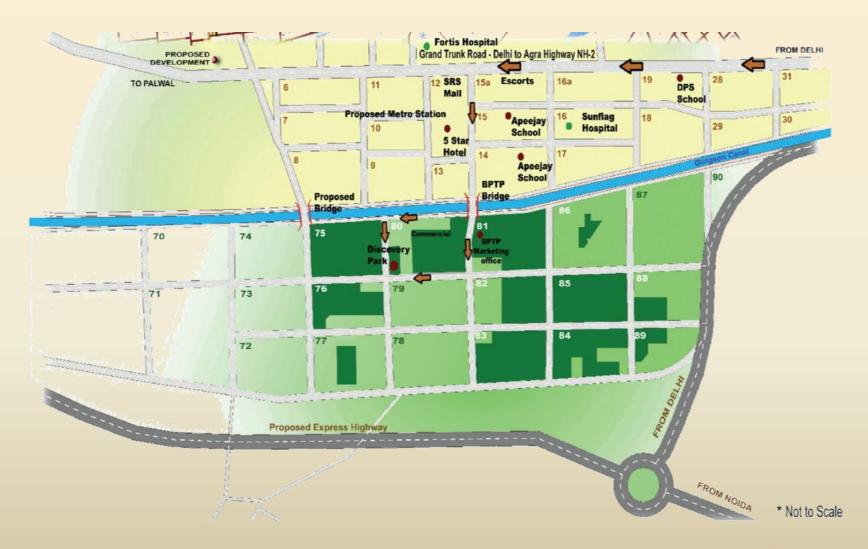

## Location | Discovery Park

• Discovery Park features, a rock-climbing wall, badminton courts, swimming pool and open, green spaces for outdoor activities.

The project is close to the Sector 81 and 75 bridges