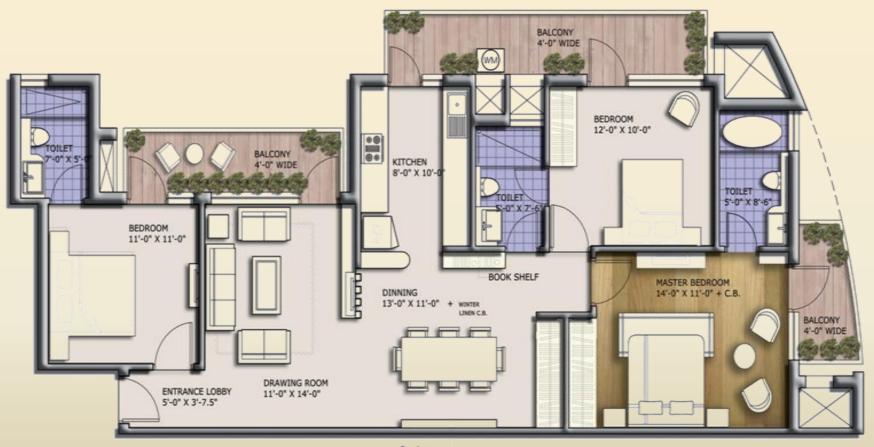

### Introduction | Discovery Park

Group housing project with special care to meet the requirements of children

 The project will feature parks and a multitude of facilities to ensure the overall development of your children

• Discovery Park features, a rock-climbing wall, badminton courts, swimming pool and open, green spaces for outdoor activities.

The project is close to the Sector 81 and 75 bridges



## Location | Discovery Park





## Site Plan | Discovery Park





## Unit Plan | 1120 Sq. Ft.





## Unit Plan | 1380 Sq. Ft.







# Unit Plan | 1625 Sq. Ft.







#### Unit Plan | 2440 Sq. Ft. (Lower Level)





#### Unit Plan | 2440 Sq. Ft. (Upper Level)





## Thank you ©



SCO 97, Sector-16, Faridabad 0129 – 4160501/601/701 www.kumarproperties.in