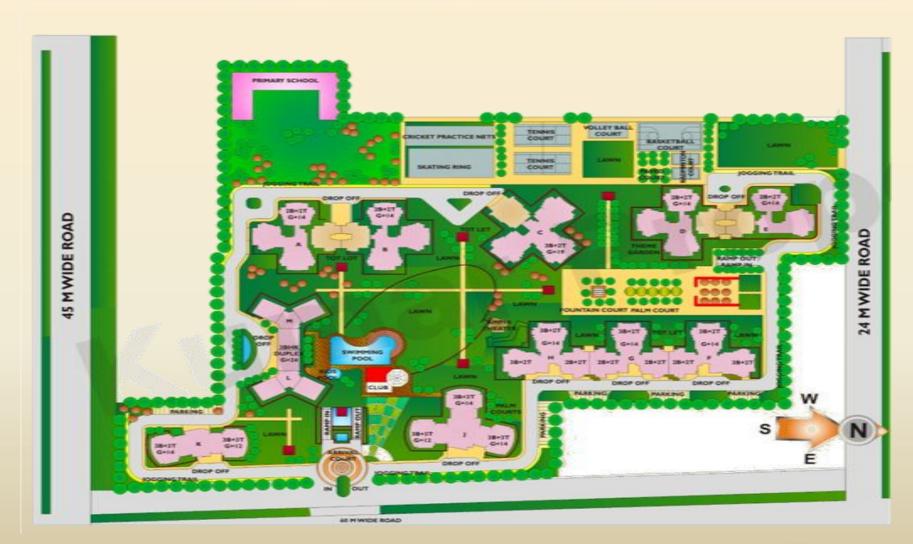

## Site Plan | Discovery Park

• Discovery Park features, a rock-climbing wall, badminton courts, swimming pool and open, green spaces for outdoor activities.

The project is close to the Sector 81 and 75 bridges