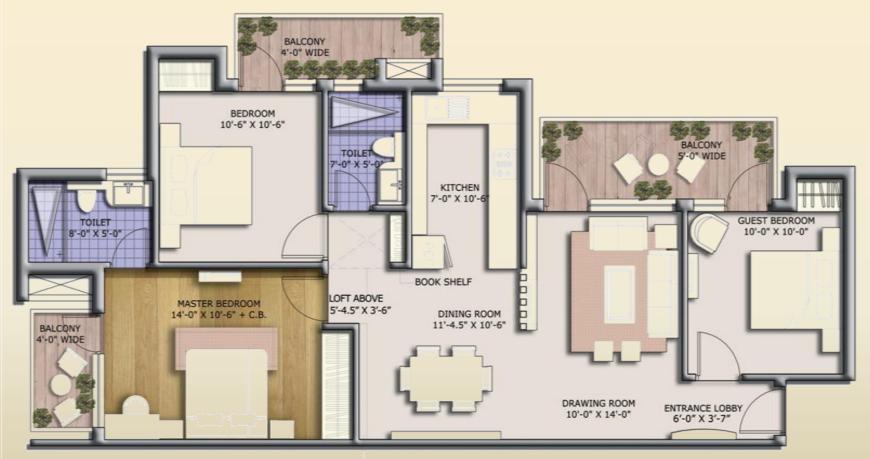

### Introduction | Discovery Park

Group housing project with special care to meet the requirements of children

 The project will feature parks and a multitude of facilities to ensure the overall development of your children

• Discovery Park features, a rock-climbing wall, badminton courts, swimming pool and open, green spaces for outdoor activities.

The project is close to the Sector 81 and 75 bridges



## Location | Discovery Park





## Site Plan | Discovery Park





## Unit Plan | 1120 Sq. Ft.





## Unit Plan | 1380 Sq. Ft.







# Unit Plan | 1625 Sq. Ft.







#### Unit Plan | 2440 Sq. Ft. (Lower Level)





#### Unit Plan | 2440 Sq. Ft. (Upper Level)





## Thank you ©



SCO 97, Sector-16, Faridabad 0129 – 4160501/601/701 www.kumarproperties.in