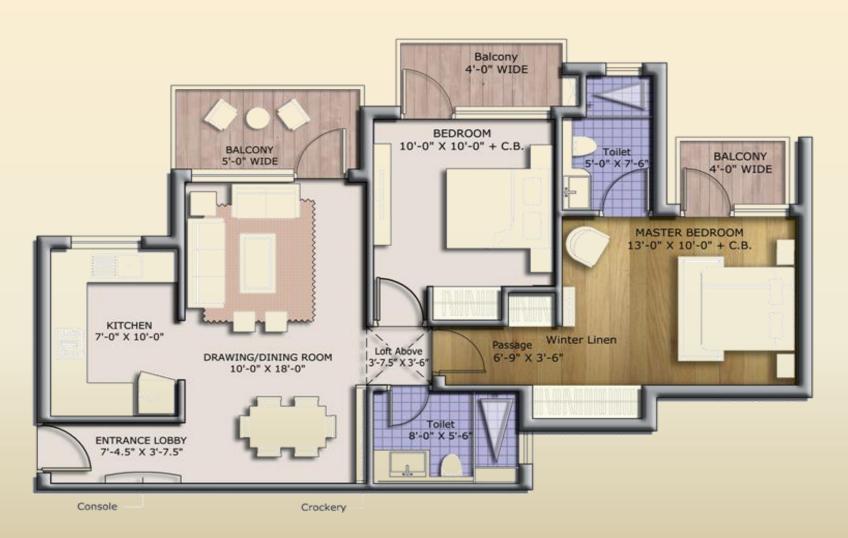

### Introduction | Discovery Park

Group housing project with special care to meet the requirements of children

 The project will feature parks and a multitude of facilities to ensure the overall development of your children

• Discovery Park features, a rock-climbing wall, badminton courts, swimming pool and open, green spaces for outdoor activities.

The project is close to the Sector 81 and 75 bridges



## Location | Discovery Park





## Site Plan | Discovery Park





## Unit Plan | 1120 Sq. Ft.





## Unit Plan | 1380 Sq. Ft.







# Unit Plan | 1625 Sq. Ft.







#### Unit Plan | 2440 Sq. Ft. (Lower Level)





#### Unit Plan | 2440 Sq. Ft. (Upper Level)





## Thank you ©



SCO 97, Sector-16, Faridabad 0129 – 4160501/601/701 www.kumarproperties.in