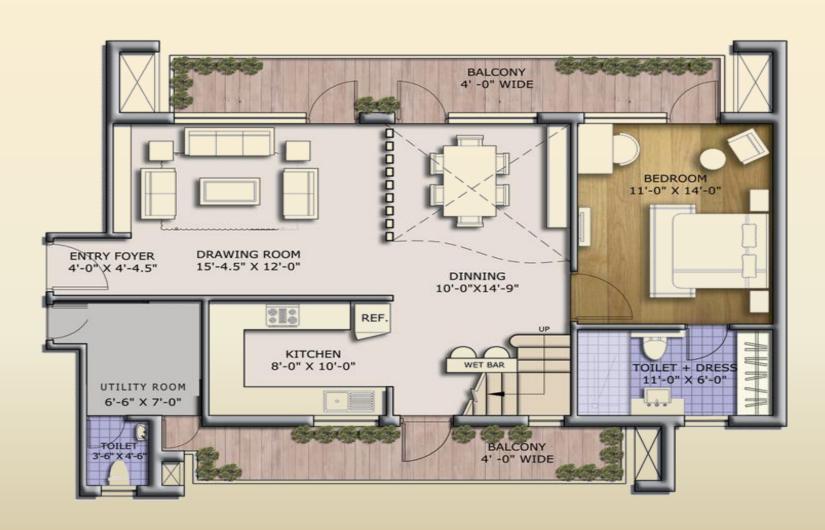

### Introduction | Discovery Park

Group housing project with special care to meet the requirements of children

 The project will feature parks and a multitude of facilities to ensure the overall development of your children

• Discovery Park features, a rock-climbing wall, badminton courts, swimming pool and open, green spaces for outdoor activities.

The project is close to the Sector 81 and 75 bridges



## Location | Discovery Park





## Site Plan | Discovery Park





## Unit Plan | 1120 Sq. Ft.





## Unit Plan | 1380 Sq. Ft.







# Unit Plan | 1625 Sq. Ft.







#### Unit Plan | 2440 Sq. Ft. (Lower Level)





#### Unit Plan | 2440 Sq. Ft. (Upper Level)





## Thank you ©



SCO 97, Sector-16, Faridabad 0129 – 4160501/601/701 www.kumarproperties.in