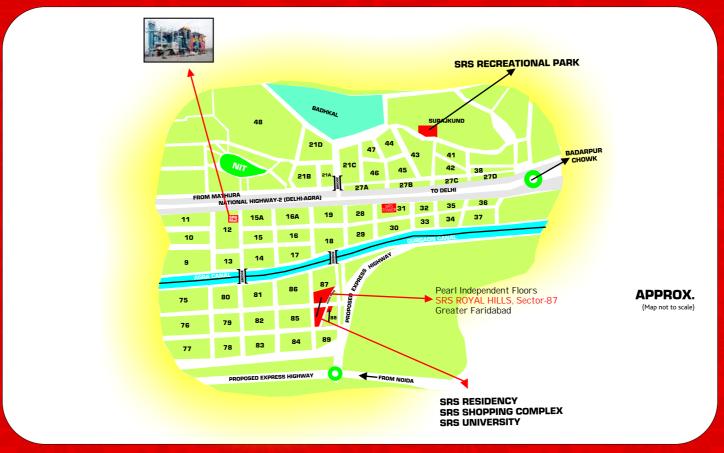

## WHY FARIDABAD

Faridabad has the distinction of being the 6th fastest growing city in India.

The closest location to Delhi, Noida, Greater Noida in NCR.

The elevated corridor of NH-2 will be completed by 2010.

Metro Connectivity to be extended till YMCA by 2012.

Upcoming International Airport in Greater Noida will be an added boon to this area.