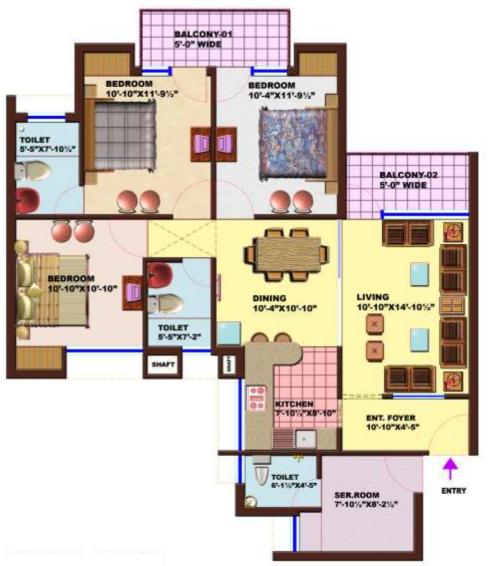

**EXTERNAL FINISHES:** 

Plastered finish in weather Proof texture pain in pleasing shades.

**ELECTRIC WORK:** 

Electrical work with multi strand copper wiring in concealed PVC

sufficient light and power points in semi-modular series

POWER BACK UP :

100% Electrical power back-up for common areas i.e. lifts, street lights and parking areas etc.

**WATER SUPPLY:** 

Water supply in GI/PPR fittings in toilets and kitchen through overhead water tank

**SECURITY & FIRE SYSTEM:** 

CCTV gadgets giving round the clock view of complex main gate & fire fighting system as per fire norms

**CONNECTIVITY:** 

Intercom facility: T.V. & Telephone points





# FLOOR UNIT PLAN

# 2+1 BHK





Saleable area 1133 sq.Ft

## FLOOR UNIT PLAN



Saleable area 1450 sq. Ft.



## FLOOR UNIT PLAN

3+1 BHK



Saleable area 1650 sq. Ft.



Note - In the interest of project, all floor & layout plans, dimensions and specifications are indicative and are subject to change as decided by the company or competent authority.

| ower No. | Total Floors               | No. of Flats<br>on a single floor | Total Flats | SITE PLAN                                                                            |
|----------|----------------------------|-----------------------------------|-------------|--------------------------------------------------------------------------------------|
| A1       | S+Podium+16                | 8                                 | 136         |                                                                                      |
| A2       | S+Podium+16                | 8