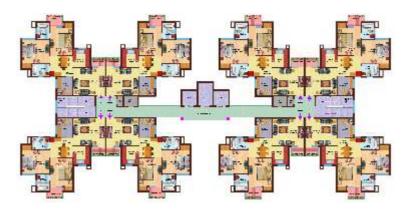

| ower No. | Total Floors               | No. of Flats<br>on a single floor | Total Flats | SITE PLAN                                                                            |
|----------|----------------------------|-----------------------------------|-------------|--------------------------------------------------------------------------------------|
| A1       | S+Podium+16                | 8                                 | 136         |                                                                                      |
| A2       | S+Podium+16                | 8                                 | 136         |                                                                                      |
| B1       | S+Podium+13                | 8                                 | 112         | A3333333333333333333333333333333333333                                               |
| B2       | S+Podium+13                | 8                                 | 112         |                                                                                      |
| В3       | S+Podium+13                | 8                                 | 112         | Late Nam Wall                                                                        |
| B4       | S+Podium+13                | 8                                 | 112         | DEMADES :                                                                            |
| B5       | S+Podium+13                | 8                                 | 112         | REMARKS : $A = 2 BHK$ (1025 Sq. Ft.)                                                 |
| В6       | S+Podium+13                | 7                                 | 98          | B = 2 + 1  BHK (1133 Sq. Ft.)                                                        |
| B7       | S+Podium+13                | 8                                 | 112         | C = 3 BHK (1450 Sq. Ft.)                                                             |
| C1       | S+Podium+13                | 5                                 | 70          | D = 3+1 BHK (1650 Sq. Ft.)                                                           |
| C2<br>D1 | S+Podium+13<br>S+Podium+14 | 5<br>5                            | 70<br>75    |                                                                                      |
|          |                            |                                   |             | POOL S S S S S S S S S S S S S S S S S S                                             |
|          | 9991                       |                                   | ARCADE      | SITE FOR NURSERY & PRIMARY SCHOOLS  12M WIDE SERVICE ROAD  45M WIDE MAIN SECTOR ROAD |
|          | ****                       | *****                             | ****        | * * * * * * * * * * * * * * * * * * *                                                |