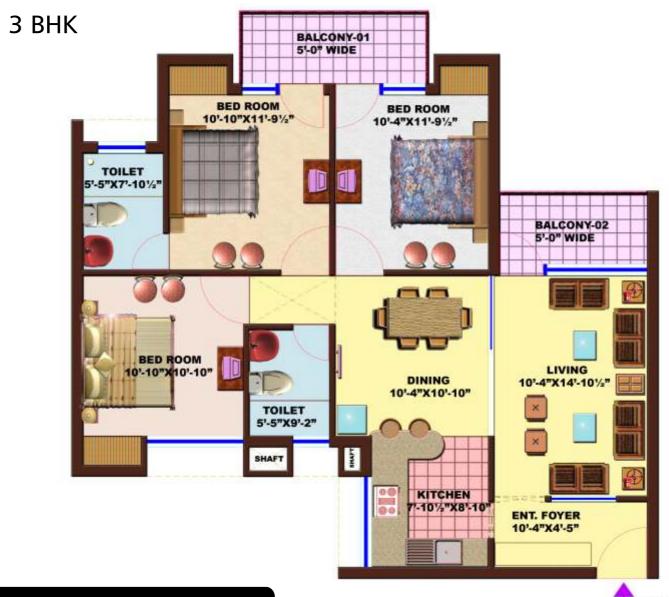

# FLOOR UNIT PLAN

## FLOOR UNIT PLAN

3+1 BHK

Saleable area 1650 sq. Ft.

Note - In the interest of project, all floor & layout plans, dimensions and specifications are indicative and are subject to change as decided by the company or competent authority.