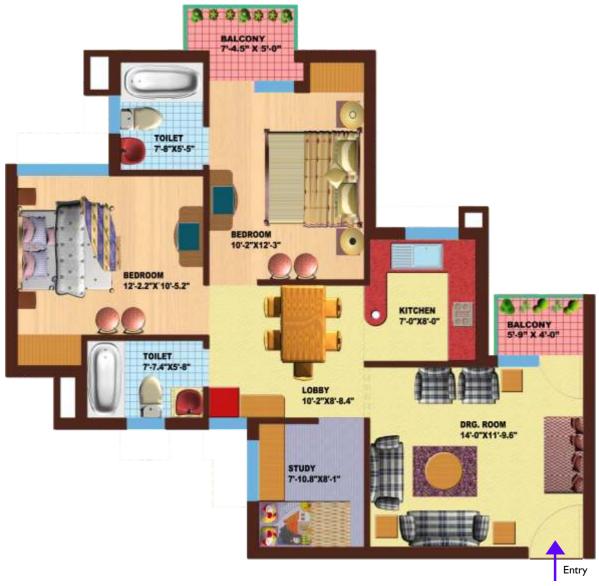

TER: Pre Polished Black Granite

FITTINGS / FIXTURES : Stainless steel sink with drain board & C.P.

Fittings.

**EXTERNAL FINISHES:** 

Plastered finish in weather Proof texture pain in pleasing shades.

**ELECTRIC WORK:** 

Electrical work with multi strand copper wiring in concealed PVC

sufficient light and power points in semi-modular series

POWER BACK UP :

100% Electrical power back-up for common areas i.e. lifts, street lights and parking areas etc.

**WATER SUPPLY:** 

Water supply in GI/PPR fittings in toilets and kitchen through overhead water tank

**SECURITY & FIRE SYSTEM:** 

CCTV gadgets giving round the clock view of complex main gate & fire fighting system as per fire norms

**CONNECTIVITY:** 

Intercom facility: T.V. & Telephone points





# FLOOR UNIT PLAN

# 2+1 BHK





Saleable area 1133 sq.Ft

## FLOOR UNIT PLAN



Saleable area 1450 sq. Ft.



## FLOOR UNIT PLAN

3+1 BHK



Saleable area 1650 sq. Ft.



Note - In the interest of project, all floor & layout plans, dimensions and specifications are indicative and are subject to change as decided by the company or competent authority.

| ower No. | Total Floors               | No. of Flats<br>on a single floor | Total Flats | SITE PLAN                                                                            |
|----------|----------------------------|-----------------------------------|-------------|--------------------------------------------------------------------------------------|
| A1       | S+Podium+16                | 8                                 | 136         |