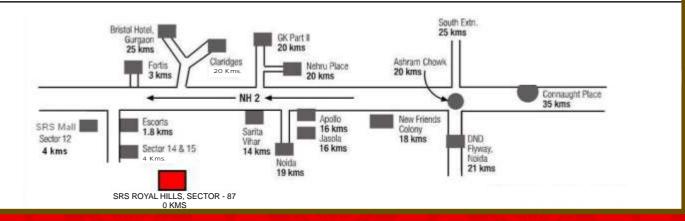

#### INDICATIVE DISTANCES FROM SRS ROYAL HILLS, SECTOR-87, GREATER FARIDABAD

| SCHOOLS                 |          | HOSPITALS                    |          | CLUBS                 |          | BUSINESS DISTRICTS OF DELHI |          |
|-------------------------|----------|------------------------------|----------|-----------------------|----------|-----------------------------|----------|
| NAME                    | Distance | NAME                         | Distance | NAME                  | Distance | NAME                        | Distance |
| Appeejay                | 1 km     | Fortis                       | 6 kms    | Gymkhana, (Sec15)     | 5 kms    | Jasola                      | 16 kms   |
| DPS                     | 6 kms    | Sunflag                      | 5 kms    | Aravali Golf Club     | 10 kms   | Nehru Place                 | 20 kms   |
| Manav Rachna University | 15 kms   | Sudha Rustogi Dental College | 1 km     | Gymkhana, (Sec21)     | 10 kms   | Saket                       | 25 kms   |
| G.D. Goenka             | 20 kms   | Apollo (Delhi)               | 15 kms   | Claridges (Surajkund) | 20 kms   | Connaught Place             | 35 kms   |

#### **OTHER DISTANCES**

| 38 Kms From International Air-port  | 20 Kms From Ashram Chowk                   |
|-------------------------------------|--------------------------------------------|
| 16 Kms From Greater Noida           | 10 Kms From Bardarpur Border               |
| 35 Kms From Gurgaon                 | 5 Kms From SRS Multiplex, Sector - 12      |
| 3 Kms From Proposed Express Highway | 5 Kms From National Highway - 2, Faridabad |

#### ALL DISTANCES MENTIONED ABOVE ARE INDICATIVE.