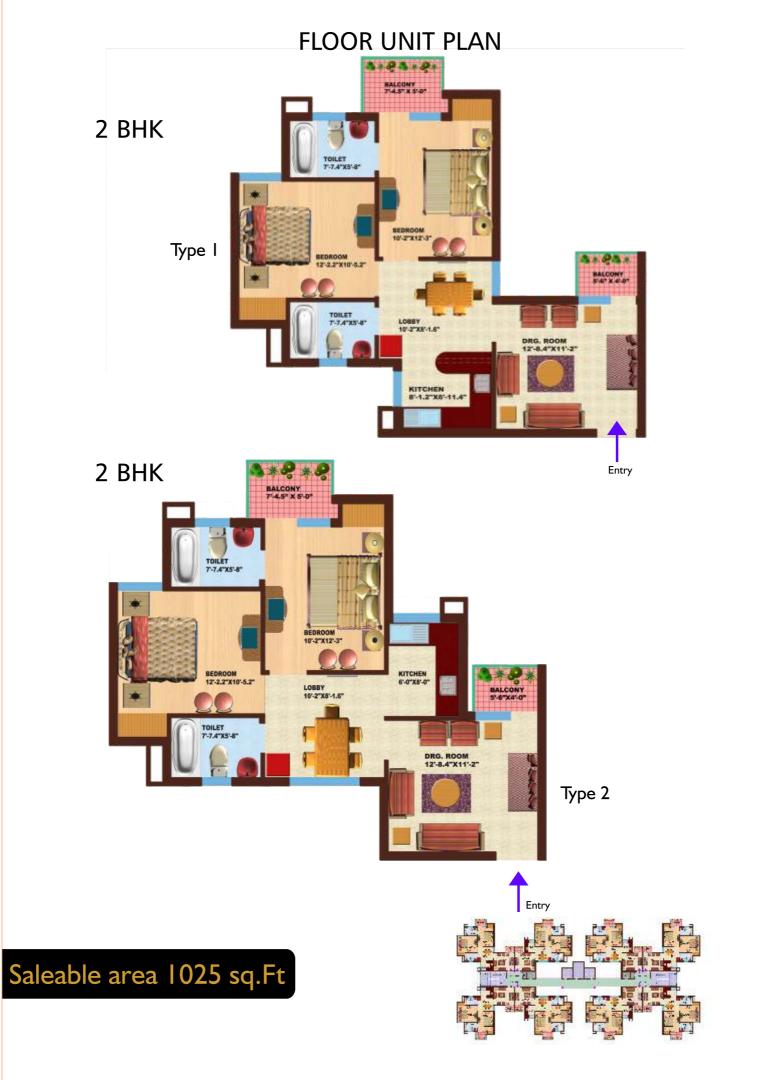

R: Anti skid tiles

WORKING COUNTER: Pre Polished Black Granite

FITTINGS / FIXTURES : Stainless steel sink with drain board & C.P.

Fittings.

**EXTERNAL FINISHES:** 

Plastered finish in weather Proof texture pain in pleasing shades.

**ELECTRIC WORK:** 

Electrical work with multi strand copper wiring in concealed PVC

sufficient light and power points in semi-modular series

POWER BACK UP :

100% Electrical power back-up for common areas i.e. lifts, street lights and parking areas etc.

**WATER SUPPLY:** 

Water supply in GI/PPR fittings in toilets and kitchen through overhead water tank

**SECURITY & FIRE SYSTEM:** 

CCTV gadgets giving round the clock view of complex main gate & fire fighting system as per fire norms

**CONNECTIVITY:** 

Intercom facility: T.V. & Telephone points





# FLOOR UNIT PLAN

# 2+1 BHK





Saleable area 1133 sq.Ft

## FLOOR UNIT PLAN



Saleable area 1450 sq. Ft.



## FLOOR UNIT PLAN

3+1 BHK



Saleable area 1650 sq. Ft.



Note - In the interest of project, all floor & layout plans, dimensions and specifications are indicative and are subject to change as decided by the company or competent authority.

| ower No. | Total Floors               | No. of Flats<br>on a single floor | Total Flats | SITE PLAN                                                                            |
|----------|----------------------------|-----------------------------------|-------------|--------------------------------------------------------------------------------------|
| A1       | S+Podium+16                | 8                                 | 136