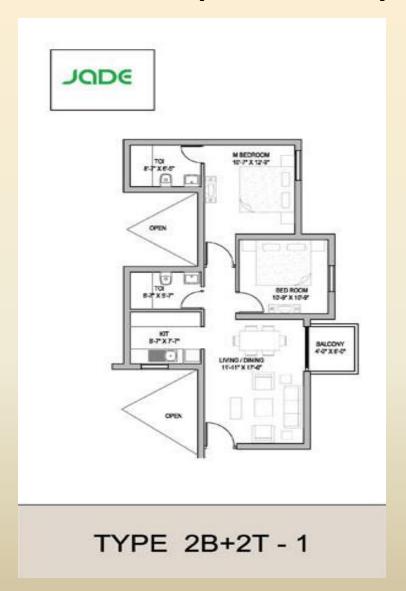

#### Introduction | Uppal's Jade

- Summer Palms, Sector-86, Faridabad is an architectural masterpiece that stands for a home nestled in serenity.
- Spread over a land area of 13.3 acres and houses 776 residences.
- Modern amenities such as an expansive central green, twin-level parking, utility balconies, swimming pools and a club house.



#### Location | Uppal's Jade





### Site Plan | Uppal's Jade





## Unit Plan | 850 Sq. Ft.





# Unit Plan | 1180 Sq. Ft.





## Unit Plan | 1248 Sq. Ft.

AREA-1248 SFT TOWER - D1, D2





#### Unit Plan | 1576 Sq. Ft.





# Unit Plan | 1864 Sq. Ft.





# Thank you ©



SCO 97, Sector-16, Faridabad 0129 – 4160501/601/701 www.kumarproperties.in