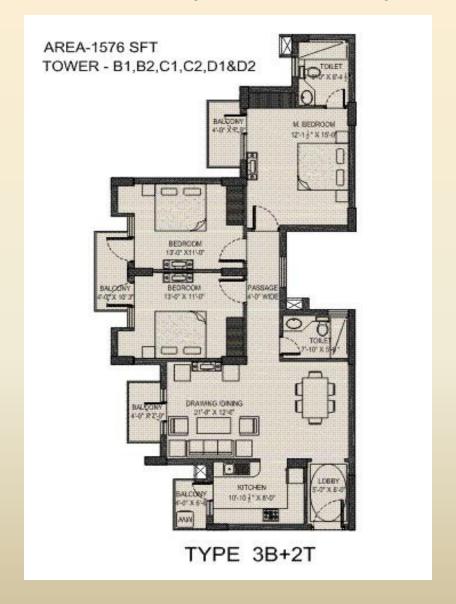

#### Introduction | Uppal's Jade

- Summer Palms, Sector-86, Faridabad is an architectural masterpiece that stands for a home nestled in serenity.
- Spread over a land area of 13.3 acres and houses 776 residences.
- Modern amenities such as an expansive central green, twin-level parking, utility balconies, swimming pools and a club house.



#### Location | Uppal's Jade





### Site Plan | Uppal's Jade





## Unit Plan | 850 Sq. Ft.





# Unit Plan | 1180 Sq. Ft.





## Unit Plan | 1248 Sq. Ft.

AREA-1248 SFT TOWER - D1, D2





#### Unit Plan | 1576 Sq. Ft.





# Unit Plan | 1864 Sq. Ft.





# Thank you ©



SCO 97, Sector-16, Faridabad 0129 – 4160501/601/701 www.kumarproperties.in