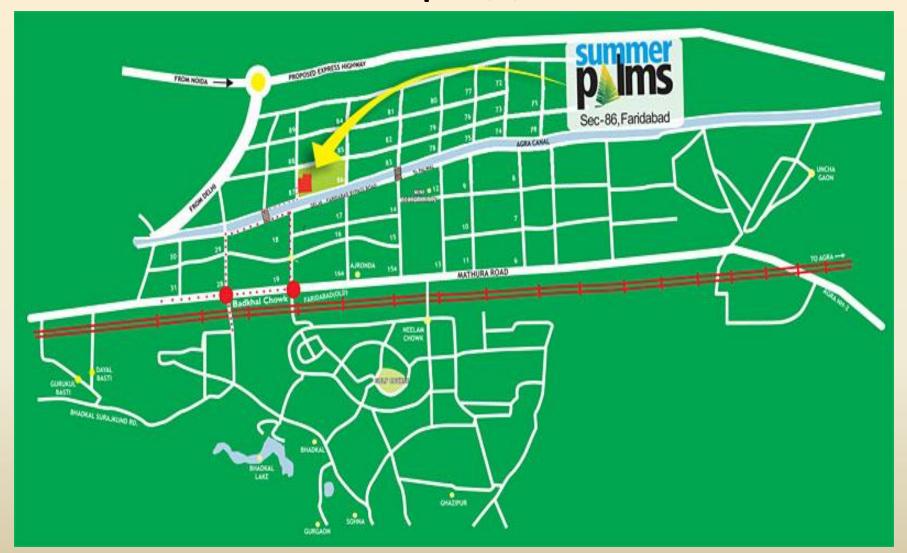

#### Introduction | Uppal's Jade

- Summer Palms, Sector-86, Faridabad is an architectural masterpiece that stands for a home nestled in serenity.
- Spread over a land area of 13.3 acres and houses 776 residences.
- Modern amenities such as an expansive central green, twin-level parking, utility balconies, swimming pools and a club house.



#### Location | Uppal's Jade





### Site Plan | Uppal's Jade





## Unit Plan | 850 Sq. Ft.





# Unit Plan | 1180 Sq. Ft.





## Unit Plan | 1248 Sq. Ft.

AREA-1248 SFT TOWER - D1, D2





#### Unit Plan | 1576 Sq. Ft.





# Unit Plan | 1864 Sq. Ft.





# Thank you ©



SCO 97, Sector-16, Faridabad 0129 – 4160501/601/701 www.kumarproperties.in