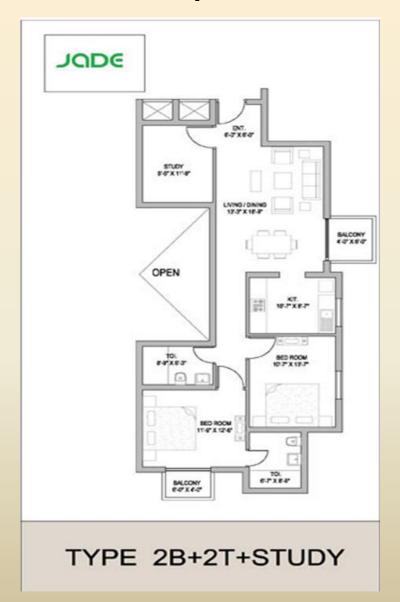

#### Introduction | Uppal's Jade

- Summer Palms, Sector-86, Faridabad is an architectural masterpiece that stands for a home nestled in serenity.
- Spread over a land area of 13.3 acres and houses 776 residences.
- Modern amenities such as an expansive central green, twin-level parking, utility balconies, swimming pools and a club house.



#### Location | Uppal's Jade





### Site Plan | Uppal's Jade





## Unit Plan | 850 Sq. Ft.





# Unit Plan | 1180 Sq. Ft.





## Unit Plan | 1248 Sq. Ft.

AREA-1248 SFT TOWER - D1, D2





#### Unit Plan | 1576 Sq. Ft.





# Unit Plan | 1864 Sq. Ft.





# Thank you ©



SCO 97, Sector-16, Faridabad 0129 – 4160501/601/701 www.kumarproperties.in