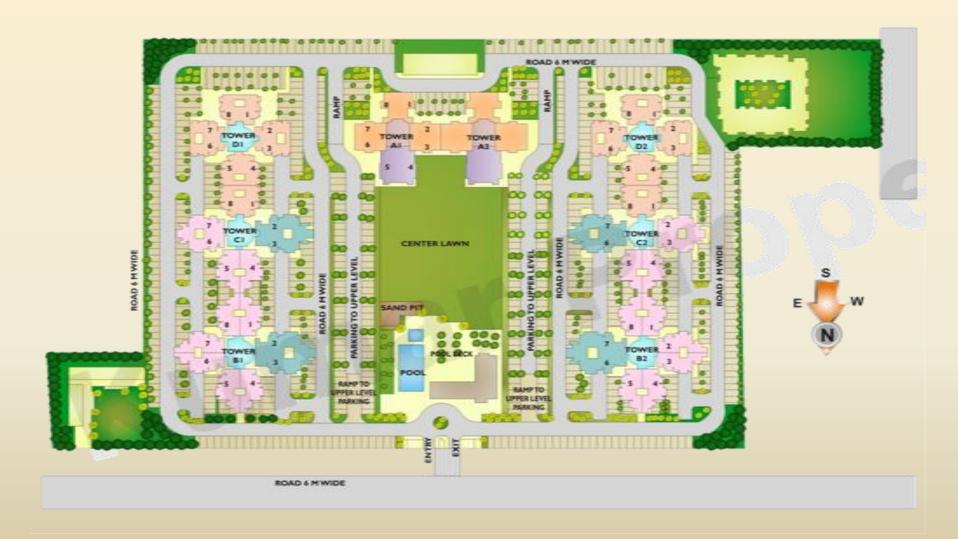

#### Introduction | Uppal's Jade

- Summer Palms, Sector-86, Faridabad is an architectural masterpiece that stands for a home nestled in serenity.
- Spread over a land area of 13.3 acres and houses 776 residences.
- Modern amenities such as an expansive central green, twin-level parking, utility balconies, swimming pools and a club house.



#### Location | Uppal's Jade





### Site Plan | Uppal's Jade





## Unit Plan | 850 Sq. Ft.





# Unit Plan | 1180 Sq. Ft.





## Unit Plan | 1248 Sq. Ft.

AREA-1248 SFT TOWER - D1, D2





#### Unit Plan | 1576 Sq. Ft.





# Unit Plan | 1864 Sq. Ft.





# Thank you ©



SCO 97, Sector-16, Faridabad 0129 – 4160501/601/701 www.kumarproperties.in