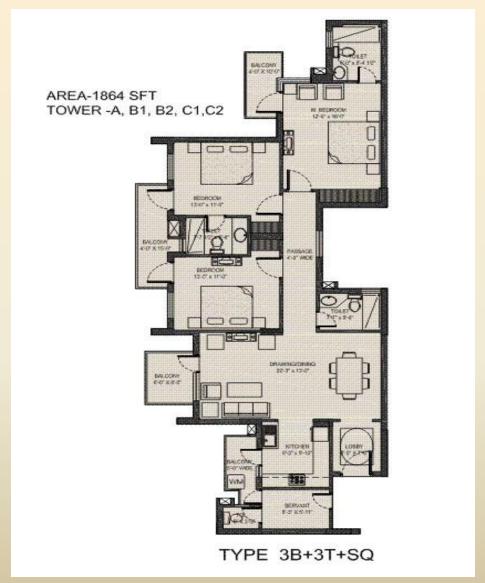

#### Introduction | Uppal's Jade

- Summer Palms, Sector-86, Faridabad is an architectural masterpiece that stands for a home nestled in serenity.
- Spread over a land area of 13.3 acres and houses 776 residences.
- Modern amenities such as an expansive central green, twin-level parking, utility balconies, swimming pools and a club house.



#### Location | Uppal's Jade





### Site Plan | Uppal's Jade





## Unit Plan | 850 Sq. Ft.





# Unit Plan | 1180 Sq. Ft.





## Unit Plan | 1248 Sq. Ft.

AREA-1248 SFT TOWER - D1, D2





#### Unit Plan | 1576 Sq. Ft.





# Unit Plan | 1864 Sq. Ft.





# Thank you ©



SCO 97, Sector-16, Faridabad 0129 – 4160501/601/701 www.kumarproperties.in