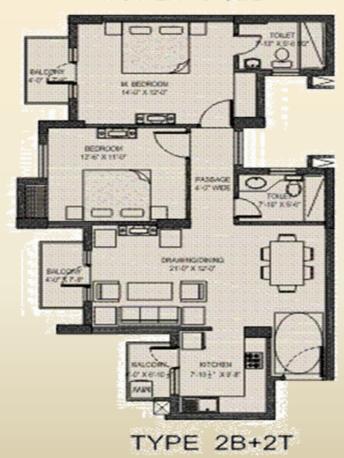

#### Introduction | Uppal's Jade

- Summer Palms, Sector-86, Faridabad is an architectural masterpiece that stands for a home nestled in serenity.
- Spread over a land area of 13.3 acres and houses 776 residences.
- Modern amenities such as an expansive central green, twin-level parking, utility balconies, swimming pools and a club house.



#### Location | Uppal's Jade





### Site Plan | Uppal's Jade





## Unit Plan | 850 Sq. Ft.





# Unit Plan | 1180 Sq. Ft.





## Unit Plan | 1248 Sq. Ft.

AREA-1248 SFT TOWER - D1, D2





#### Unit Plan | 1576 Sq. Ft.





# Unit Plan | 1864 Sq. Ft.





# Thank you ©



SCO 97, Sector-16, Faridabad 0129 – 4160501/601/701 www.kumarproperties.in